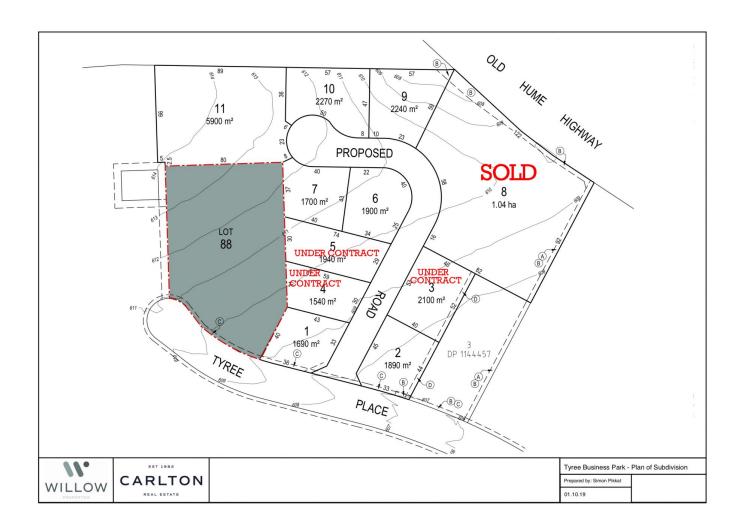

## Lot 9/12 Lady Tyree Place Braemar NSW

- SOUTHERN HIGHLANDS GATEWAY SITE
- LOTS RANGING FROM 1540 TO 5900sqm
- FULLY SERVICED & FLEXIBLE SETTLEMENT

A rare opportunity to invest or develop within this highly sort after and strategically positioned business park. This premium estate is zoned IN1 and can facilitate a multitude of flexible land uses.

Land Size: 2240 sqm

**View**: https://www.carltonrealestate.com.au/sale/n

sw/southern-highlands/braemar/commercial

/development/5864117

Arvo Pikkat 02 4871 2622

Simon Pikkat 02 4871 2622