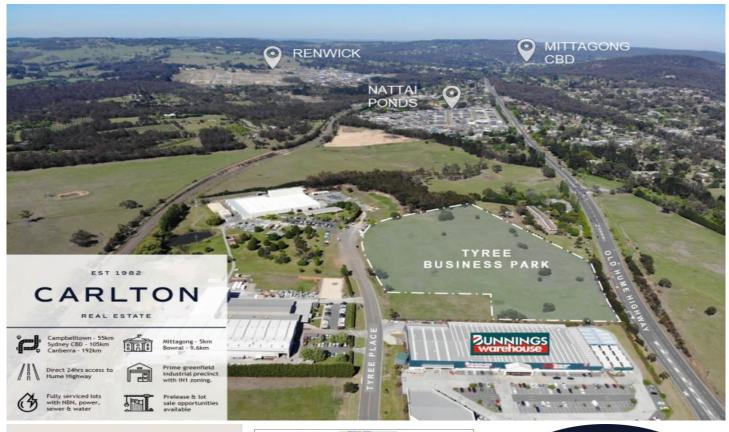

## Lot 9/12 Lady Tyree Place Braemar NSW

- SOUTHERN HIGHLANDS GATEWAY SITE
- LOTS RANGING FROM 1540 TO 5900sqm
- FULLY SERVICED & FLEXIBLE SETTLEMENT

A rare opportunity to invest or develop within this highly sort after and strategically positioned business park. This premium estate is zoned IN1 and can facilitate a multitude of flexible land uses.

The precinct is quickly evolving into the prime commercial corridor of the Southern Highlands. Surrounded by major retail land uses such as Bunnings Warehouse and Irelands Machinery, the estate is well positioned within the heart of this buzzing commercial precinct. Boasting direct 24hr access (north and south) to the Hume Highway, future purchasers can expect a 25-30 minute reduction in travel time to Sydney's CBD when compared to the Shire's