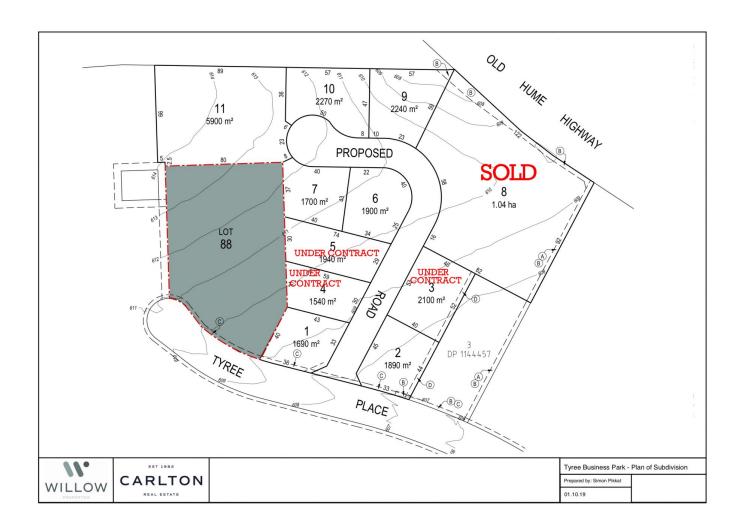

## Lot 10/14 Lady Tyree Place Braemar NSW

- SOUTHERN HIGHLANDS GATEWAY SITE
- LOTS RANGING FROM 1540 TO 5900sqm
- FULLY SERVICED & FLEXIBLE SETTLEMENT

A rare opportunity to invest or develop within this highly sort after and strategically positioned business park. This premium estate is zoned IN1 and can facilitate a multitude of flexible land uses.

Land Size: 2310 sqm

**View**: https://www.carltonrealestate.com.au/sale/n

sw/southern-highlands/braemar/commercial

/development/5864116

Arvo Pikkat 02 4871 2622

Simon Pikkat 02 4871 2622