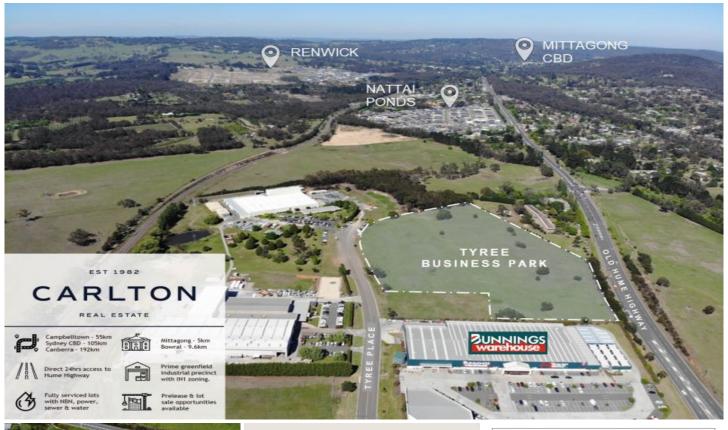

## Lot 10/14 Lady Tyree Place Braemar NSW

- SOUTHERN HIGHLANDS GATEWAY SITE
- LOTS RANGING FROM 1540 TO 5900sqm
- FULLY SERVICED & FLEXIBLE SETTLEMENT

A rare opportunity to invest or develop within this highly sort after and strategically positioned business park. This premium estate is zoned IN1 and can facilitate a multitude of flexible land uses.

The precinct is quickly evolving into the prime commercial corridor of the Southern Highlands. Surrounded by major retail land uses such as Bunnings Warehouse and Irelands Machinery, the estate is well positioned within the heart of this buzzing commercial precinct. Boasting direct 24hr access (north and south) to the Hume Highway, future purchasers can expect a 25-30 minute reduction in travel time to Sydney's CBD when compared to the Shire's