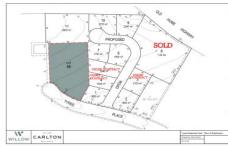

## Lot 10/14 Lady Tyree Place Braemar NSW

- SOUTHERN HIGHLANDS GATEWAY SITE
- LOTS RANGING FROM 1540 TO 5900sqm
- FULLY SERVICED & FLEXIBLE SETTLEMENT

A rare opportunity to invest or develop within this highly sort after and strategically positioned business park. This premium estate is zoned IN1 and can facilitate a multitude of flexible land uses.

Land Size: 2310 sqm

**View**: https://www.carltonrealestate.com.au/sale/n

sw/southern-highlands/braemar/commercial

/development/5864116

Arvo Pikkat 02 4871 2622

Simon Pikkat 02 4871 2622