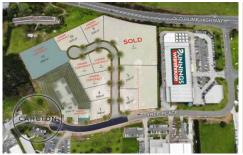

## Lot 11/16 Lady Tyree Place Braemar NSW

- SOUTHERN HIGHLANDS GATEWAY SITE
- LOTS RANGING FROM 1540 TO 5900sqm
- FULLY SERVICED & FLEXIBLE SETTLEMENT

A rare opportunity to invest or develop within this highly sort after and strategically positioned business park. This premium estate is zoned IN1 and can facilitate a multitude of flexible land uses.

Land Size: 5900 sqm

**View**: https://www.carltonrealestate.com.au/sale/n

sw/southern-highlands/braemar/commercial

/development/5864115

Arvo Pikkat 02 4871 2622

Simon Pikkat 02 4871 2622