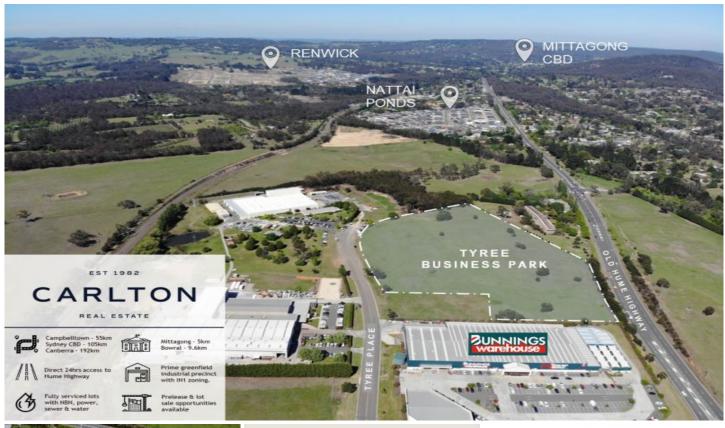

## Lot 11/16 Lady Tyree Place Braemar NSW

- SOUTHERN HIGHLANDS GATEWAY SITE
- LOTS RANGING FROM 1540 TO 5900sqm
- FULLY SERVICED & FLEXIBLE SETTLEMENT

A rare opportunity to invest or develop within this highly sort after and strategically positioned business park. This premium estate is zoned IN1 and can facilitate a multitude of flexible land uses.

The precinct is quickly evolving into the prime commercial corridor of the Southern Highlands. Surrounded by major retail land uses such as Bunnings Warehouse and Irelands Machinery, the estate is well positioned within the heart of this buzzing commercial precinct. Boasting direct 24hr access (north and south) to the Hume Highway, future purchasers can expect a 25-30 minute reduction in travel time to Sydney's CBD when compared to the Shire's