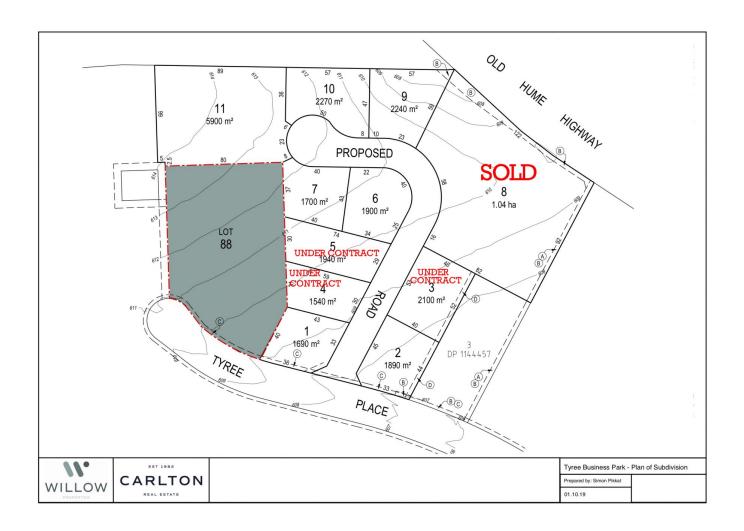

## Lot 11/16 Lady Tyree Place Braemar NSW

- SOUTHERN HIGHLANDS GATEWAY SITE
- LOTS RANGING FROM 1540 TO 5900sqm
- FULLY SERVICED & FLEXIBLE SETTLEMENT

A rare opportunity to invest or develop within this highly sort after and strategically positioned business park. This premium estate is zoned IN1 and can facilitate a multitude of flexible land uses.

Land Size: 5900 sqm

**View**: https://www.carltonrealestate.com.au/sale/n

sw/southern-highlands/braemar/commercial

/development/5864115

Arvo Pikkat 02 4871 2622

Simon Pikkat 02 4871 2622