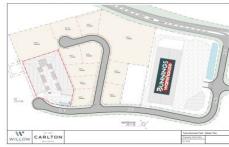

## Lot 11/16 Lady Tyree Place Braemar NSW

- SOUTHERN HIGHLANDS GATEWAY SITE
- LOTS RANGING FROM 1540 TO 5900sqm
- FULLY SERVICED & FLEXIBLE SETTLEMENT

A rare opportunity to invest or develop within this highly sort after and strategically positioned business park. This premium estate is zoned IN1 and can facilitate a multitude of flexible land uses.

Land Size: 5900 sqm

**View**: https://www.carltonrealestate.com.au/sale/n

sw/southern-highlands/braemar/commercial

/development/5864115

Arvo Pikkat 02 4871 2622

Simon Pikkat 02 4871 2622