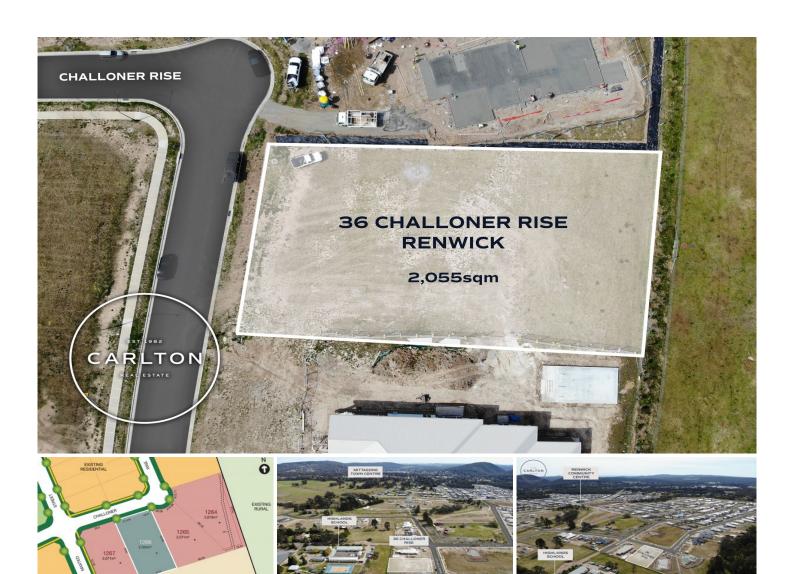

## 1266/36 Challoner Rise Renwick NSW

Build your dream home in the Southern Highlands most sought after community, Renwick.

Stroll the endless walkways, indulge in a spot of retail therapy in nearby Mittagong's charming Town Centre or take a picnic surrounded by idyllic mountain views. This is your chance to relax into the ideal Southern Highlands lifestyle at thriving Renwick.

Set on a generous half acre block, this land has all services including NBN ready, be quick on this one.

\*All web enquiries require a contact number AND email address. Furthermore, we note that all care has been taken in providing accurate information in this advertisement. However, prospective purchasers are to reply on their own enquiries.

**Price** : \$ 650,000 **Land Size** : 2055 sqm

**View**: https://www.carltonrealestate.com.au/sale/n

sw/southern-highlands/renwick/residential/la

nd/5818246

Simon Pikkat 02 4871 2622

Arvo Pikkat 02 4871 2622