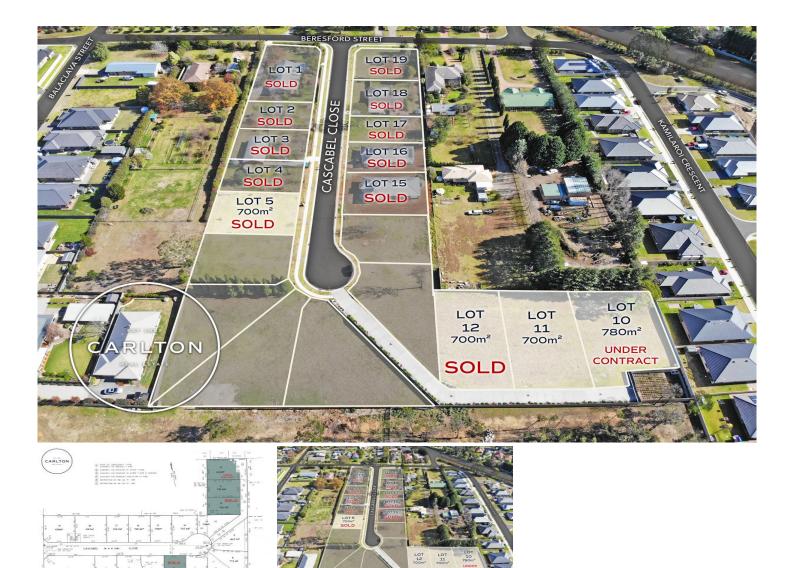

## 10/19 Cascabel Close Balaclava NSW

Only one block left from this boutique subdivision in an established area with a tree and bushland outlook. Quiet, private and level cul-de-sac position. All services available and NBN ready. Registered and ready to build. Large land sizes from 700sqm.

Lot 5 - SOLD Lot 10 - UNDER CONTRACT Lot 11 - \$370,000 Lot 12 - SOLD

\*All web enquiries require a contact number AND email address. Furthermore, we note that all care has been taken in providing accurate information in this advertisement. However, prospective purchasers are to reply on their own enquiries. Price : \$ 360,000