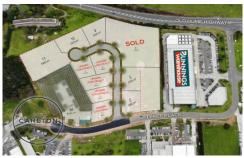

## Lot 8/6 Lady Tyree Place Mittagong NSW

- SOUTHERN HIGHLANDS GATEWAY SITE
- LOTS RANGING FROM 1540 TO 5900sqm
- FULLY SERVICED & FLEXIBLE SETTLEMENT

A rare opportunity to invest or develop within this highly sort after and strategically positioned business park. This premium estate is zoned IN1 and can facilitate a multitude of flexible land uses.

The precinct is quickly evolving into the prime commercial corridor of the Southern Highlands. Surrounded by major retail land uses such as Bunnings Warehouse and Irelands Machinery, the estate is well positioned within the heart of this buzzing commercial precinct. Boasting direct 24hr access (north and south) to the Hume Highway, future purchasers can expect a 25-30 minute reduction in travel time to Sydney's CBD when compared to the Shire's