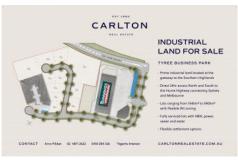

## Lot 8/6 Lady Tyree Place Mittagong NSW

- SOUTHERN HIGHLANDS GATEWAY SITE
- LOTS RANGING FROM 1540 TO 5900sqm
- FULLY SERVICED & FLEXIBLE SETTLEMENT

A rare opportunity to invest or develop within this highly sort after and strategically positioned business park. This premium estate is zoned IN1 and can facilitate a multitude of flexible land uses.

The precinct is quickly evolving into the prime commercial corridor of the Southern Highlands. Surrounded by major retail land uses such as Bunnings Warehouse and Irelands Machinery, the estate is well positioned within the heart of this buzzing commercial precinct. Boasting direct 24hr access (north and south) to the Hume Highway, future purchasers can expect a 25-30 minute reduction in travel time to Sydney's CBD when compared to the Shire's