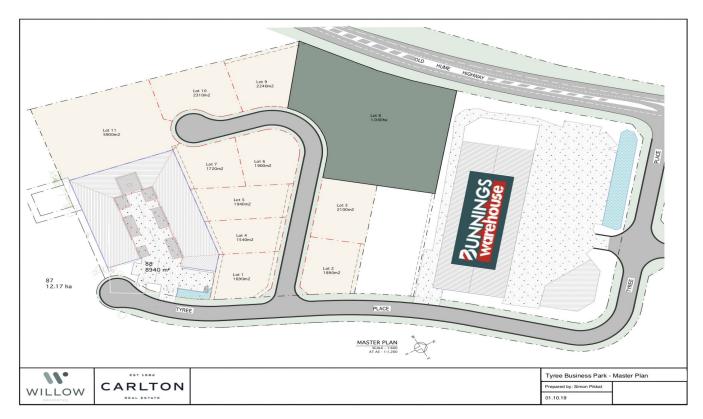

## Lot 8/6 Lady Tyree Place Mittagong NSW

- SOUTHERN HIGHLANDS GATEWAY SITE
- LOTS RANGING FROM 1540 TO 5900sqm
- FULLY SERVICED & FLEXIBLE SETTLEMENT

A rare opportunity to invest or develop within this highly sort after and strategically positioned business park. This premium estate is zoned IN1 and can facilitate a multitude of flexible land uses.

The precinct is quickly evolving into the prime commercial corridor of the Southern Highlands. Surrounded by major retail land uses such as Bunnings Warehouse and Irelands Machinery, the estate is well positioned within the heart of this buzzing commercial precinct. Boasting direct 24hr access (north and south) to the Hume Highway, future purchasers can expect a 25-30 minute reduction in travel time to Sydney's CBD when compared to the Shire's

**Price** : \$ 2,995,200 **Land Size** : 1.04 ha

View: https://www.carltonrealestate.com.au/sale/n

sw/southern-highlands/mittagong/commerci

al/development/5815029

Arvo Pikkat 02 4871 2622

Simon Pikkat 02 4871 2622