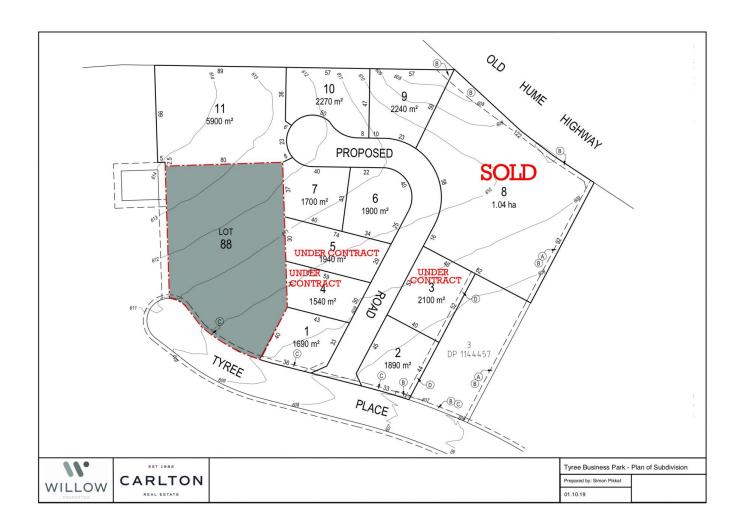

## Lot 8/6 Lady Tyree Place Mittagong NSW

- SOUTHERN HIGHLANDS GATEWAY SITE
- LOTS RANGING FROM 1540 TO 5900sqm
- FULLY SERVICED & FLEXIBLE SETTLEMENT

A rare opportunity to invest or develop within this highly sort after and strategically positioned business park. This premium estate is zoned IN1 and can facilitate a multitude of flexible land uses.

The precinct is quickly evolving into the prime commercial corridor of the Southern Highlands. Surrounded by major retail land uses such as Bunnings Warehouse and Irelands Machinery, the estate is well positioned within the heart of this buzzing commercial precinct. Boasting direct 24hr access (north and south) to the Hume Highway, future purchasers can expect a 25-30 minute reduction in travel time to Sydney's CBD when compared to the Shire's

**Price** : \$ 2,995,200 **Land Size** : 1.04 ha

View: https://www.carltonrealestate.com.au/sale/n

sw/southern-highlands/mittagong/commerci

al/development/5815029

Arvo Pikkat 02 4871 2622

Simon Pikkat 02 4871 2622