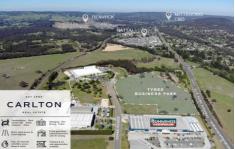

The precinct is quickly evolving into the prime commercial corridor of the Southern Highlands. Surrounded by major retail land uses such as Bunnings Warehouse and Irelands Machinery, the estate is well positioned within the heart of this buzzing commercial precinct. Boasting direct 24hr access (north and south) to the Hume Highway, future purchasers can expect a 25-30 minute reduction in travel time to Sydney's CBD when compared to the Shire's