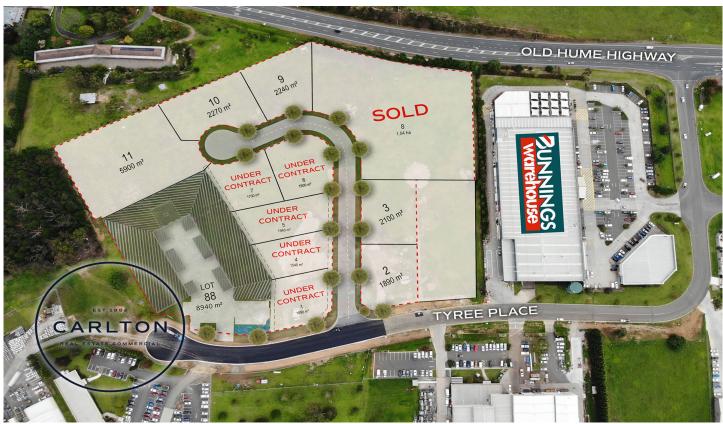

## Lot 7/9 Lady Tyree Place Mittagong NSW

- SOUTHERN HIGHLANDS GATEWAY SITE
- LOTS RANGING FROM 1540 TO 5900sqm
- FULLY SERVICED & FLEXIBLE SETTLEMENT

A rare opportunity to invest or develop within this highly sort after and strategically positioned business park. This premium estate is zoned IN1 and can facilitate a multitude of flexible land uses.

The precinct is quickly evolving into the prime commercial corridor of the Southern Highlands. Surrounded by major retail land uses such as Bunnings Warehouse and Irelands Machinery, the estate is well positioned within the heart of this buzzing commercial precinct. Boasting direct 24hr access (north and south) to the Hume Highway, future purchasers can expect a 25-30 minute reduction in travel time to Sydney's CBD when compared to the Shire's