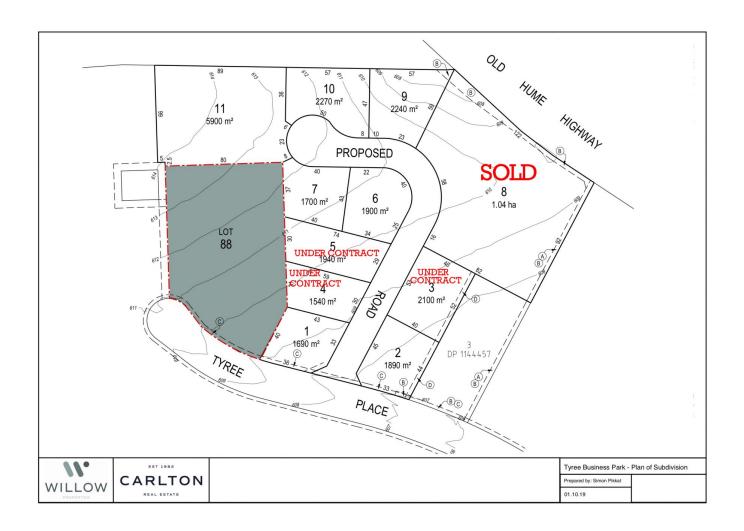

## Lot 7/9 Lady Tyree Place Mittagong NSW

- SOUTHERN HIGHLANDS GATEWAY SITE
- LOTS RANGING FROM 1540 TO 5900sqm
- FULLY SERVICED & FLEXIBLE SETTLEMENT

A rare opportunity to invest or develop within this highly sort after and strategically positioned business park. This premium estate is zoned IN1 and can facilitate a multitude of flexible land uses.

Price : \$ 729,300 Land Size : 1720 sqm

**View**: https://www.carltonrealestate.com.au/sale/n

sw/southern-highlands/mittagong/commerci

al/development/5815028

Simon Pikkat 02 4871 2622