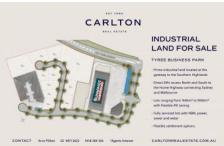

## Lot 7/9 Lady Tyree Place Mittagong NSW

- SOUTHERN HIGHLANDS GATEWAY SITE
- LOTS RANGING FROM 1540 TO 5900sqm
- FULLY SERVICED & FLEXIBLE SETTLEMENT

A rare opportunity to invest or develop within this highly sort after and strategically positioned business park. This premium estate is zoned IN1 and can facilitate a multitude of flexible land uses.

The precinct is quickly evolving into the prime commercial corridor of the Southern Highlands. Surrounded by major retail land uses such as Bunnings Warehouse and Irelands Machinery, the estate is well positioned within the heart of this buzzing commercial precinct. Boasting direct 24hr access (north and south) to the Hume Highway, future purchasers can expect a 25-30 minute reduction in travel time to Sydney's CBD when compared to the Shire's