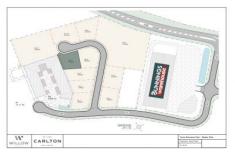

## Lot 7/9 Lady Tyree Place Mittagong NSW

- SOUTHERN HIGHLANDS GATEWAY SITE
- LOTS RANGING FROM 1540 TO 5900sqm
- FULLY SERVICED & FLEXIBLE SETTLEMENT

A rare opportunity to invest or develop within this highly sort after and strategically positioned business park. This premium estate is zoned IN1 and can facilitate a multitude of flexible land uses.