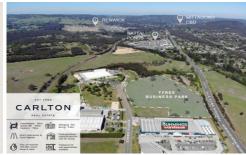

The precinct is quickly evolving into the prime commercial corridor of the Southern Highlands. Surrounded by major retail land uses such as Bunnings Warehouse and Irelands Machinery, the estate is well positioned within the heart of this buzzing commercial precinct. Boasting direct 24hr access (north and south) to the Hume Highway, future purchasers can expect a 25-30 minute reduction in travel time to Sydney's CBD when compared to the Shire's