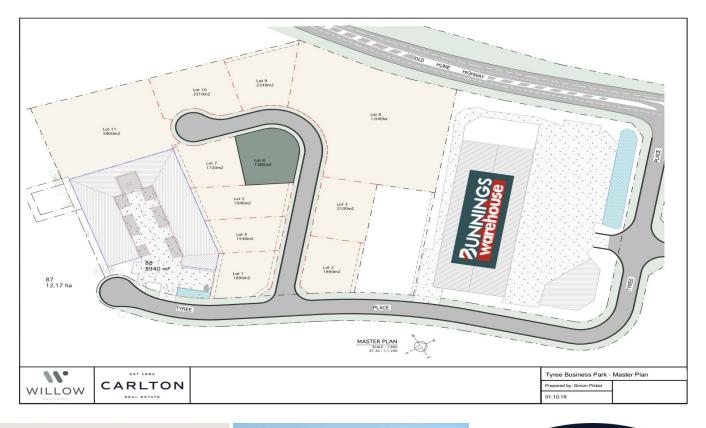

## Lot 6/7 Lady Tyree Place Mittagong NSW

- SOUTHERN HIGHLANDS GATEWAY SITE
- LOTS RANGING FROM 1540 TO 5900sqm
- FULLY SERVICED & FLEXIBLE SETTLEMENT

A rare opportunity to invest or develop within this highly sort after and strategically positioned business park. This premium estate is zoned IN1 and can facilitate a multitude of flexible land uses.

The precinct is quickly evolving into the prime commercial corridor of the Southern Highlands. Surrounded by major retail land uses such as Bunnings Warehouse and Irelands Machinery, the estate is well positioned within the heart of this buzzing commercial precinct. Boasting direct 24hr access (north and south) to the Hume Highway, future purchasers can expect a 25-30 minute reduction in travel time to Sydney's CBD when compared to the Shire's

## Price : \$ 815,100

- Land Size : 1900 sqm View : https://www
  - : https://www.carltonrealestate.com.au/sale/n sw/southern-highlands/mittagong/commerci al/development/5815027

Arvo Pikkat 02 4871 2622