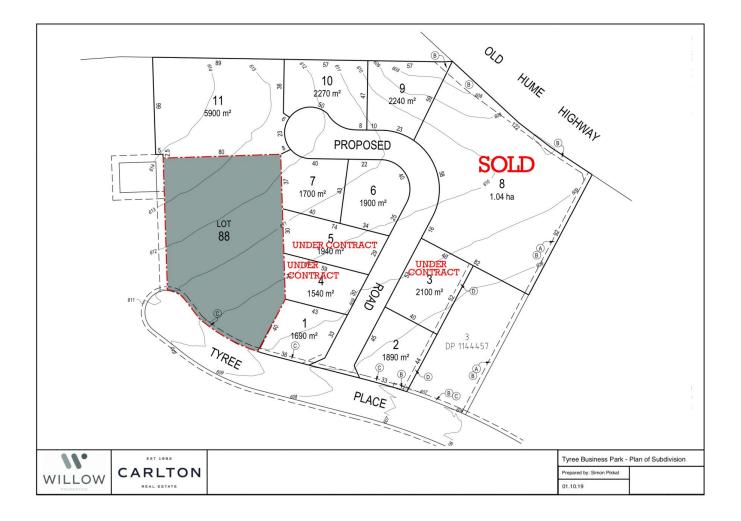

## Lot 6/7 Lady Tyree Place Mittagong NSW

- SOUTHERN HIGHLANDS GATEWAY SITE
- LOTS RANGING FROM 1540 TO 5900sqm
- FULLY SERVICED & FLEXIBLE SETTLEMENT

A rare opportunity to invest or develop within this highly sort after and strategically positioned business park. This premium estate is zoned IN1 and can facilitate a multitude of flexible land uses.

## Price : \$ 815,100

- Land Size : 1900 sqm View : https://www
  - : https://www.carltonrealestate.com.au/sale/n sw/southern-highlands/mittagong/commerci al/development/5815027

Arvo Pikkat 02 4871 2622