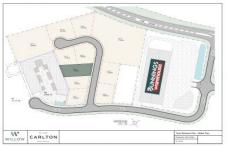

## Lot 5/5 Lady Tyree Place Mittagong NSW

- SOUTHERN HIGHLANDS GATEWAY SITE
- LOTS RANGING FROM 1540 TO 5900sqm
- FULLY SERVICED & FLEXIBLE SETTLEMENT

A rare opportunity to invest or develop within this highly sort after and strategically positioned business park. This premium estate is zoned IN1 and can facilitate a multitude of flexible land uses.

The precinct is quickly evolving into the prime commercial corridor of the Southern Highlands. Surrounded by major retail land uses such as Bunnings Warehouse and Irelands Machinery, the estate is well positioned within the heart of this buzzing commercial precinct. Boasting direct 24hr access (north and south) to the Hume Highway, future purchasers can expect a 25-30 minute reduction in travel time to Sydney's CBD when compared to the Shire's