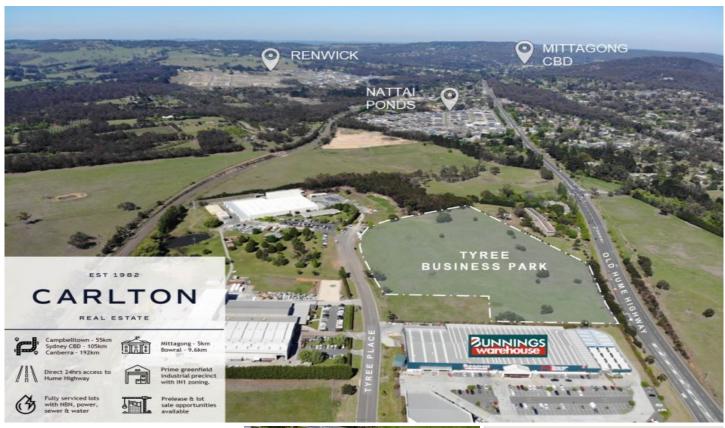

## Lot 5/5 Lady Tyree Place Mittagong NSW

- SOUTHERN HIGHLANDS GATEWAY SITE
- LOTS RANGING FROM 1540 TO 5900sqm
- FULLY SERVICED & FLEXIBLE SETTLEMENT

A rare opportunity to invest or develop within this highly sort after and strategically positioned business park. This premium estate is zoned IN1 and can facilitate a multitude of flexible land uses.

The precinct is quickly evolving into the prime commercial corridor of the Southern Highlands. Surrounded by major retail land uses such as Bunnings Warehouse and Irelands Machinery, the estate is well positioned within the heart of this buzzing commercial precinct. Boasting direct 24hr access (north and south) to the Hume Highway, future purchasers can expect a 25-30 minute reduction in travel time to Sydney's CBD when compared to the Shire's