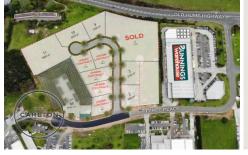

## Lot 5/5 Lady Tyree Place Mittagong NSW

- SOUTHERN HIGHLANDS GATEWAY SITE
- LOTS RANGING FROM 1540 TO 5900sqm
- FULLY SERVICED & FLEXIBLE SETTLEMENT

A rare opportunity to invest or develop within this highly sort after and strategically positioned business park. This premium estate is zoned IN1 and can facilitate a multitude of flexible land uses.

The precinct is quickly evolving into the prime commercial corridor of the Southern Highlands. Surrounded by major retail land uses such as Bunnings Warehouse and Irelands Machinery, the estate is well positioned within the heart of this buzzing commercial precinct. Boasting direct 24hr access (north and south) to the Hume Highway, future purchasers can expect a 25-30 minute reduction in travel time to Sydney's CBD when compared to the Shire's