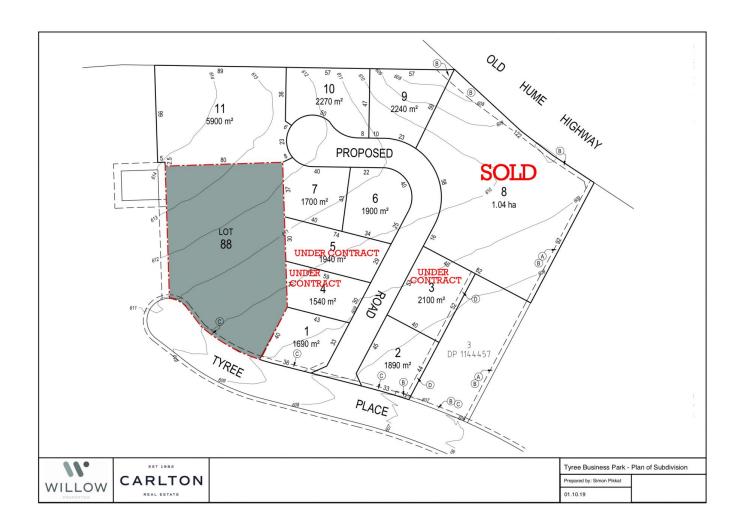

## Lot 5/5 Lady Tyree Place Mittagong NSW

- SOUTHERN HIGHLANDS GATEWAY SITE
- LOTS RANGING FROM 1540 TO 5900sqm
- FULLY SERVICED & FLEXIBLE SETTLEMENT

A rare opportunity to invest or develop within this highly sort after and strategically positioned business park. This premium estate is zoned IN1 and can facilitate a multitude of flexible land uses.

The precinct is quickly evolving into the prime commercial corridor of the Southern Highlands. Surrounded by major retail land uses such as Bunnings Warehouse and Irelands Machinery, the estate is well positioned within the heart of this buzzing commercial precinct. Boasting direct 24hr access (north and south) to the Hume Highway, future purchasers can expect a 25-30 minute reduction in travel time to Sydney's CBD when compared to the Shire's

**Price** : \$ 832,260 **Land Size** : 1940 sqm

View : https://www.carltonrealestate.com.au/sale/n

sw/southern-highlands/mittagong/commerci

al/development/5815026

Arvo Pikkat 02 4871 2622

Simon Pikkat 02 4871 2622