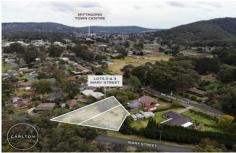

## 3/ Mary Street Mittagong NSW

Situated towards the end of Mary Street, and less than 5 minutes away from the heart of Mittagong, these two large blocks are soon to be registered so you can build your dream home. With generous wide frontages of 33m (Lot 2) and 18.5m (Lot 3), either block will support your perfect home design with already established privacy hedges and garden.

Two lots available:

Lot 2 - \$390,000 - 736.5sqm UNDER CONTRACT

Lot 3 - \$395,000 - 762.9sqm

For more information or to arrange an inspection, please call Arvo Pikkat on 0418 284 326

\*All web enquiries require a contact number AND email address. Furthermore, we note that all care has been taken