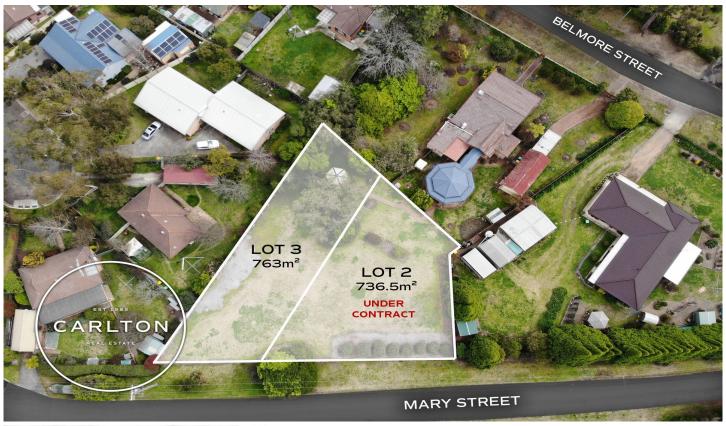

## 3/ Mary Street Mittagong NSW

Situated towards the end of Mary Street, and less than 5 minutes away from the heart of Mittagong, these two large blocks are soon to be registered so you can build your dream home. With generous wide frontages of 33m (Lot 2) and 18.5m (Lot 3), either block will support your perfect home design with already established privacy hedges and garden.

Two lots available:

Lot 2 - \$390,000 - 736.5sqm UNDER CONTRACT

Lot 3 - \$395,000 - 762.9sqm

For more information or to arrange an inspection, please call Arvo Pikkat on 0418 284 326

\*All web enquiries require a contact number AND email address. Furthermore, we note that all care has been taken