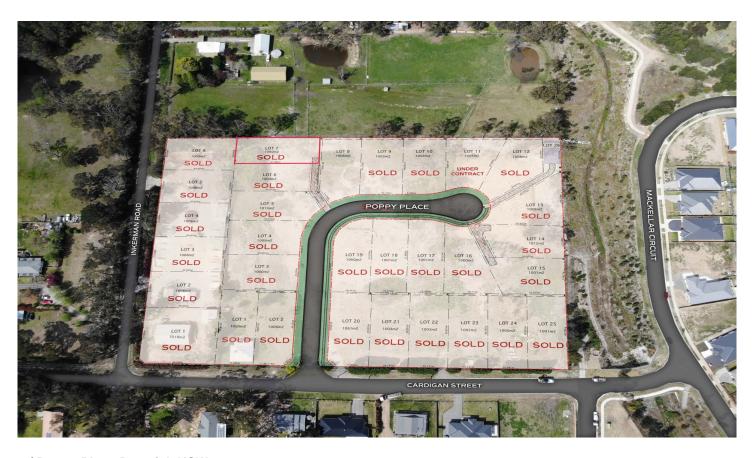

## 7/ Poppy Place Renwick NSW

Imagine waking up to the sounds of native birds welcoming the new day! It is possible here with this prestigious new release perfectly positioned above the rest.

This large 1,060 sqm lot has all modern conveniences, including: underground power, natural gas, NBN services, water and sewer.

An exclusive opportunity to purchase a substantial parcel of land within the highly anticipated Renwick North Estate. This 25 lot subdivison will provide you with an opportunity to build your dream home in the Southern Highlands and embrace the relaxed country lifestyle.