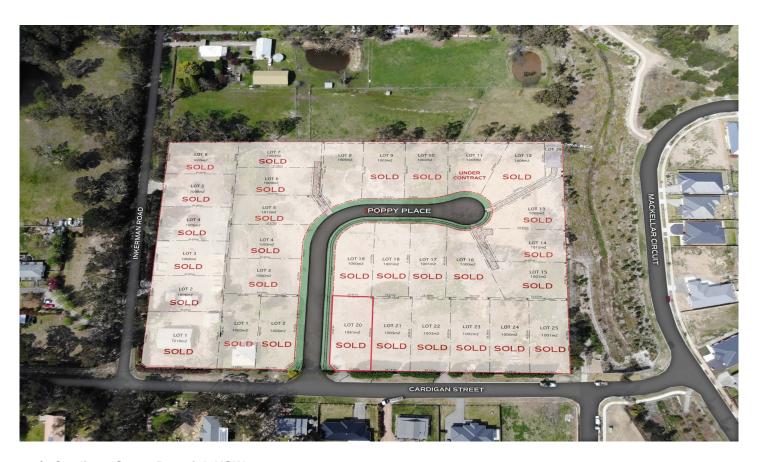

## 20/9 Cardigan Street Renwick NSW

Imagine waking up to the sounds of native birds welcoming the new day! It is possible here with this prestigious new release perfectly positioned above the rest.

This large dual occupancy 1,061 sqm lot with 20m frontage has all modern conveniences, including: underground power, natural gas, NBN services, water and sewer.

An exclusive opportunity to purchase a substantial parcel of land within the highly anticipated Renwick North Estate. This 25 lot subdivison will provide you with an opportunity to build your dream home in the Southern Highlands and embrace the relaxed country lifestyle.

**Price** : \$ 575,000 **Land Size** : 1001 sqm

**View**: https://www.carltonrealestate.com.au/sale/n

sw/southern-highlands/renwick/residential/la

nd/5815013

Arvo Pikkat 02 4871 2622