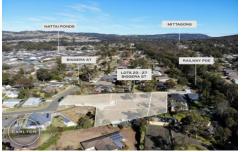

## 26/ Biggera Street Balaclava NSW

Situated at the end of a quiet street, these private quarter of an acre is too good to miss. Ideally positioned with only minutes to Mittagong and at the gateway to the Southern Highlands, surrounded by quality built homes.