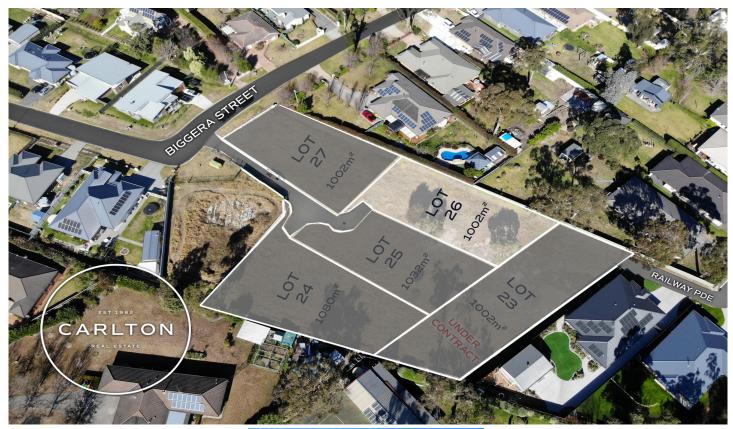

## 26/ Biggera Street Balaclava NSW

Situated at the end of a quiet street, these private quarter of an acre is too good to miss. Ideally positioned with only minutes to Mittagong and at the gateway to the Southern Highlands, surrounded by quality built homes.

Blocks are is level and easy to build on.

Fully serviced with underground power and Gas, NBN, water and sewer.

\*All web enquiries require a contact number AND email address. Furthermore, we note that all care has been taken in providing accurate information in this advertisement. However, prospective purchasers are to reply on their own enquiries.

- Price : \$ 390,000
- Land Size : 1002 sqm View : https://www

: https://www.carltonrealestate.com.au/sale/n sw/southern-highlands/balaclava/residential/ land/5815010

Arvo Pikkat 02 4871 2622