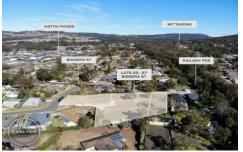

## 25/ Biggera Street Balaclava NSW

Situated at the end of a quiet street, these private quarter of an acre is too good to miss. Ideally positioned with only minutes to Mittagong and at the gateway to the Southern Highlands, surrounded by quality built homes.