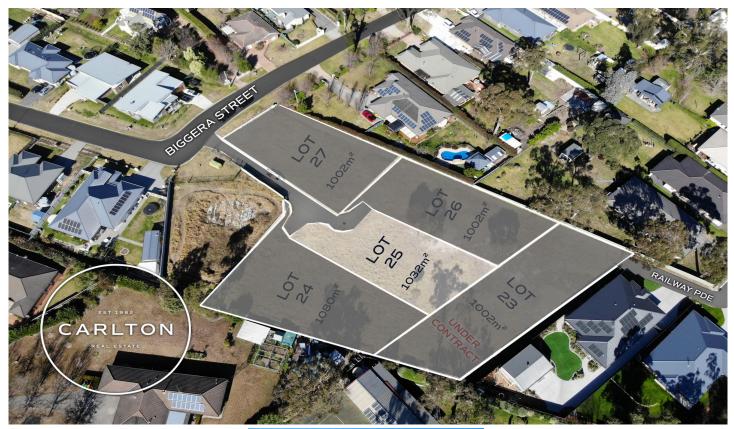

## 25/ Biggera Street Balaclava NSW

Situated at the end of a quiet street, these private quarter of an acre is too good to miss. Ideally positioned with only minutes to Mittagong and at the gateway to the Southern Highlands, surrounded by quality built homes.

Blocks are is level and easy to build on.

Fully serviced with underground power and Gas, NBN, water and sewer.

\*All web enquiries require a contact number AND email address. Furthermore, we note that all care has been taken in providing accurate information in this advertisement. However, prospective purchasers are to reply on their own enquiries.

- Price : \$ 390,000
- Land Size : 1002 sqm View : https://www

: https://www.carltonrealestate.com.au/sale/n sw/southern-highlands/balaclava/residential/ land/5815009

Arvo Pikkat 02 4871 2622