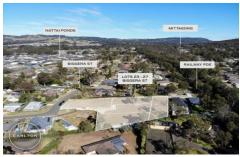

## 24/ Biggera Street Balaclava NSW

Situated at the end of a quiet street, these private quarter of an acre is too good to miss. Ideally positioned with only minutes to Mittagong and at the gateway to the Southern Highlands, surrounded by quality built homes.

Blocks are is level and easy to build on.

Fully serviced with underground power and Gas, NBN, water and sewer.

\*All web enquiries require a contact number AND email address. Furthermore, we note that all care has been taken in providing accurate information in this advertisement. However, prospective purchasers are to reply on their own enquiries.