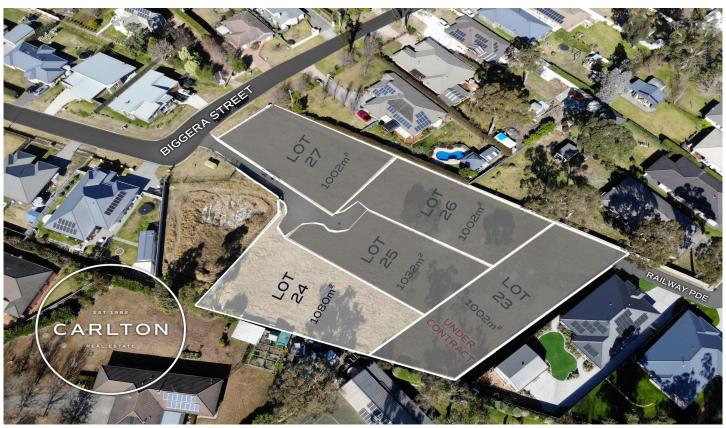

## 24/ Biggera Street Balaclava NSW

Situated at the end of a quiet street, these private quarter of an acre is too good to miss. Ideally positioned with only minutes to Mittagong and at the gateway to the Southern Highlands, surrounded by quality built homes.

Blocks are is level and easy to build on.

Fully serviced with underground power and Gas, NBN, water and sewer.

\*All web enquiries require a contact number AND email address. Furthermore, we note that all care has been taken in providing accurate information in this advertisement. However, prospective purchasers are to reply on their own enquiries.

**Price** : \$ 390,000 **Land Size** : 1002 sqm

**View**: https://www.carltonrealestate.com.au/sale/n

sw/southern-highlands/balaclava/residential/

land/5815008

Arvo Pikkat 02 4871 2622