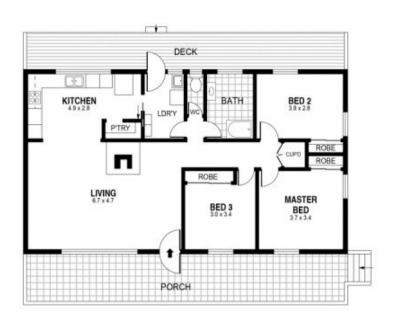

## 4 GOVERNMENT RD, YERRINBOOL

104m<sup>2</sup>(approx)

CARLTON

Plans shown are for presentation purposes and are not part of any legal document or title and are subject to errors, omissions, inaccuracies and should not be used as sole and accurate reference. Particulars given are for general information only and do not constitute any representation on the part of the vendor or agent. No liability will be accepted.