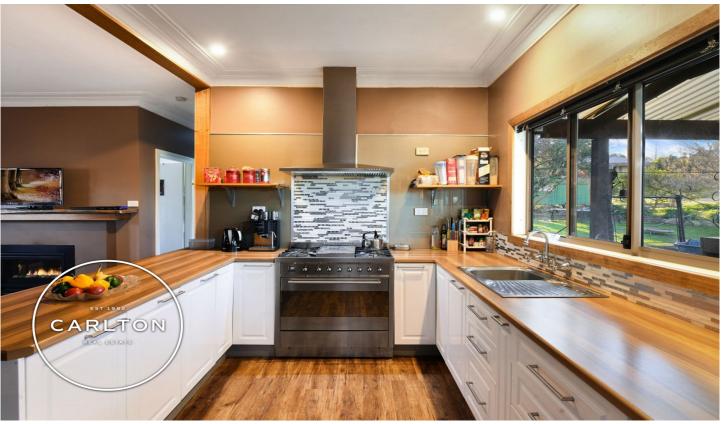

Key property features include:

- Well established landscaping providing ample privacy;
- Open plan kitchen with modern appliances and joinery;
- Cosy living room / entertaining area with gas fireplace that efficiently heats the entire house during the colder months;
- Three well-appointed bedrooms ideal for young families;
- Gigantic 90sqm shed with access from rear lane and high clearance roller door;
- Huge undercover car port, big enough for four cars;
- Large and secure kennel, suitable for even the largest of