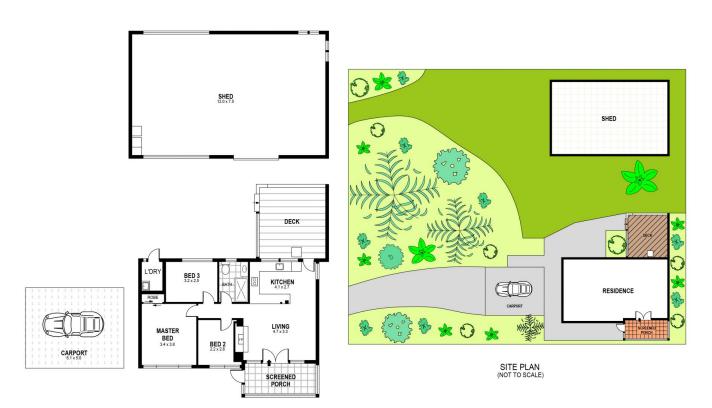

## 3 Currockbilly Street Welby NSW

This economical and character filled home is ideally located less than 2 minutes' drive from the Highlands Marketplace, 5 minutes from the centre of Mittagong and boasts arguably Welby's largest garden shed! Ideal for a growing family who has plenty of toys and the need to be close to town.

Key property features include:

- Well established landscaping providing ample privacy;
- Open plan kitchen with modern appliances and joinery;
- Cosy living room / entertaining area with gas fireplace that efficiently heats the entire house during the colder months;
- Three well-appointed bedrooms ideal for young families;
- Gigantic 90sqm shed with access from rear lane and high clearance roller door;
- Huge undercover car port, big enough for four cars;
- Large and secure kennel, suitable for even the largest of

## 3 📭 1 🔓 5 🗬

Price : \$ 510,000 Building Size : 100 sqm

Land Size : 732 sqm View : https://ww

: https://www.carltonrealestate.com.au/sal e/nsw/southern-highlands/welby/residen

tial/house/5815005

Arvo Pikkat 02 4871 2622

Simon Pikkat 02 4871 2622

3 CURROCKBILLY ST, WELBY

65m² (approx)

Plans shown are for presentation purposes and are not part of any legal document or title and are subject to errors, omissions, inaccuracies and should not be used as sole and accurate reference. Particulars given are for general information only and do not constitute any representation on the part of the vendor or agent. No liability will be accepted.