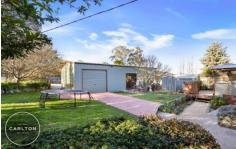

Key property features include:

- Well established landscaping providing ample privacy;
- Open plan kitchen with modern appliances and joinery;
- Cosy living room / entertaining area with gas fireplace that efficiently heats the entire house during the colder months;
- Three well-appointed bedrooms ideal for young families;
- Gigantic 90sqm shed with access from rear lane and high clearance roller door;
- Huge undercover car port, big enough for four cars;
- Large and secure kennel, suitable for even the largest of