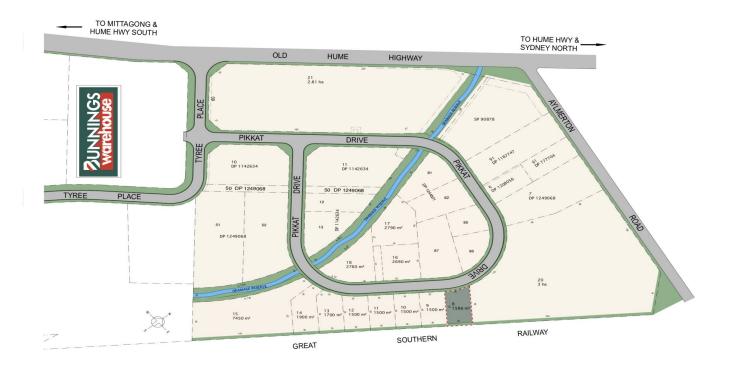

## 8/19 Pikkat Drive Mittagong NSW

'Highlands Business Park' is a strategically position commercial precinct. This is great opportunity to invest or develop within the highly sort after industrial complex. This premium site is zoned IN1 and can facilitate a multitude of flexible land uses.

The precinct is quickly evolving into the prime commercial corridor of the Southern Highlands. Surrounded by major retail land uses such as Bunnings Warehouse and Irelands Machinery, the site is well positioned within the heart of this buzzing commercial precinct. Boasting direct 24hr B-double access (north and south) to the Hume Highway, future purchasers can expect a 25-30 minute reduction in travel time to Sydney's CBD when compared to the Shire's southern Industrial precincts.

The site is 1,560m2 and will be fully serviced including;