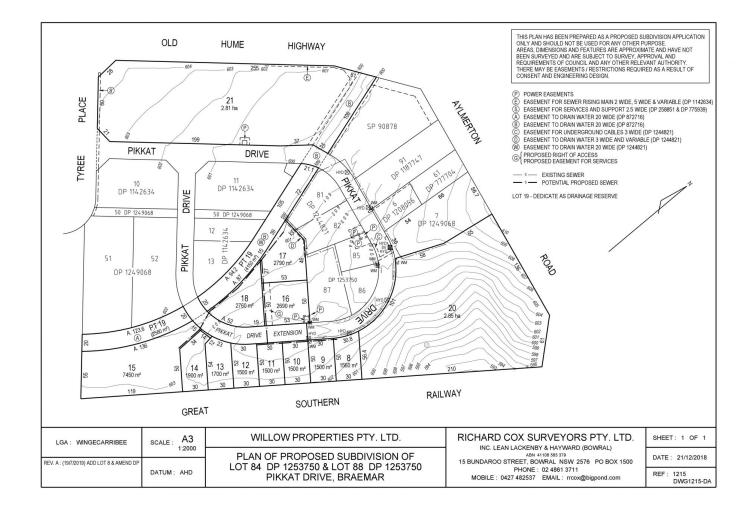

## 8/19 Pikkat Drive Mittagong NSW

'Highlands Business Park' is a strategically position commercial precinct. This is great opportunity to invest or develop within the highly sort after industrial complex. This premium site is zoned IN1 and can facilitate a multitude of flexible land uses.

The precinct is quickly evolving into the prime commercial corridor of the Southern Highlands. Surrounded by major retail land uses such as Bunnings Warehouse and Irelands Machinery, the site is well positioned within the heart of this buzzing commercial precinct. Boasting direct 24hr B-double access (north and south) to the Hume Highway, future purchasers can expect a 25-30 minute reduction in travel time to Sydney's CBD when compared to the Shire's southern Industrial precincts.

The site is 1,560m2 and will be fully serviced including;