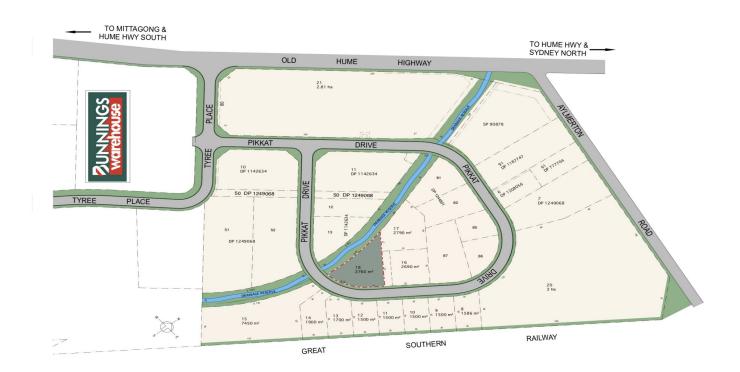

## 18/24 Pikkat Drive Mittagong NSW

'Highlands Business Park' is a strategically position commercial precinct. This is great opportunity to invest or develop within the highly sort after industrial complex. This premium site is zoned IN1 and can facilitate a multitude of flexible land uses.

The precinct is quickly evolving into the prime commercial corridor of the Southern Highlands. Surrounded by major retail land uses such as Bunnings Warehouse and Irelands Machinery, the site is well positioned within the heart of this buzzing commercial precinct. Boasting direct 24hr B-double access (north and south) to the Hume Highway, future purchasers can expect a 25-30 minute reduction in travel time to Sydney's CBD when compared to the Shire's southern Industrial precincts.

The site is 2760m2 and will be fully serviced including;

Price : \$ 880,000 Land Size : 2760 sqm

**View**: https://www.carltonrealestate.com.au/sale/n

sw/southern-highlands/mittagong/commerci

al/development/5814999