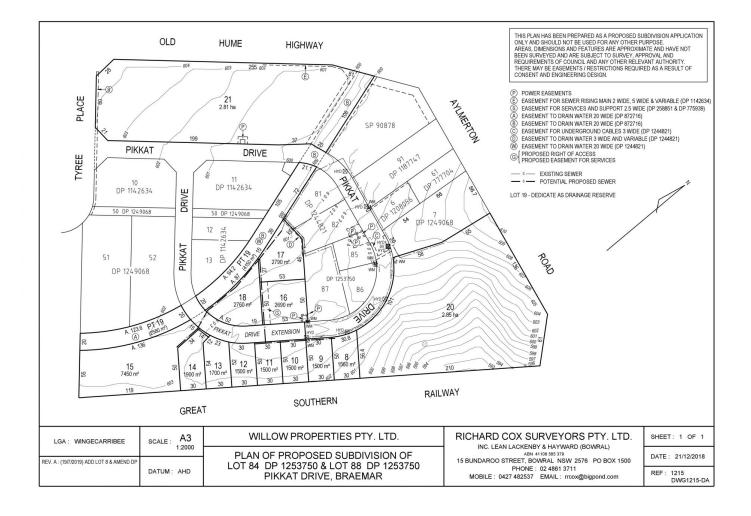

## 18/24 Pikkat Drive Mittagong NSW

'Highlands Business Park' is a strategically position commercial precinct. This is great opportunity to invest or develop within the highly sort after industrial complex. This premium site is zoned IN1 and can facilitate a multitude of flexible land uses.

The precinct is quickly evolving into the prime commercial corridor of the Southern Highlands. Surrounded by major retail land uses such as Bunnings Warehouse and Irelands Machinery, the site is well positioned within the heart of this buzzing commercial precinct. Boasting direct 24hr B-double access (north and south) to the Hume Highway, future purchasers can expect a 25-30 minute reduction in travel time to Sydney's CBD when compared to the Shire's southern Industrial precincts.

The site is 2760m2 and will be fully serviced including;

Price : \$ 880,000 Land Size : 2760 sqm

**View**: https://www.carltonrealestate.com.au/sale/n

sw/southern-highlands/mittagong/commerci

al/development/5814999