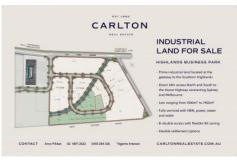

## 18/24 Pikkat Drive Mittagong NSW

'Highlands Business Park' is a strategically position commercial precinct. This is great opportunity to invest or develop within the highly sort after industrial complex. This premium site is zoned IN1 and can facilitate a multitude of flexible land uses.

The precinct is quickly evolving into the prime commercial corridor of the Southern Highlands. Surrounded by major retail land uses such as Bunnings Warehouse and Irelands Machinery, the site is well positioned within the heart of this buzzing commercial precinct. Boasting direct 24hr B-double access (north and south) to the Hume Highway, future purchasers can expect a 25-30 minute reduction in travel time to Sydney's CBD when compared to the Shire's southern Industrial precincts.

The site is 2760m2 and will be fully serviced including;

Price : \$ 880,000 Land Size : 2760 sqm

**View**: https://www.carltonrealestate.com.au/sale/n

sw/southern-highlands/mittagong/commerci

al/development/5814999