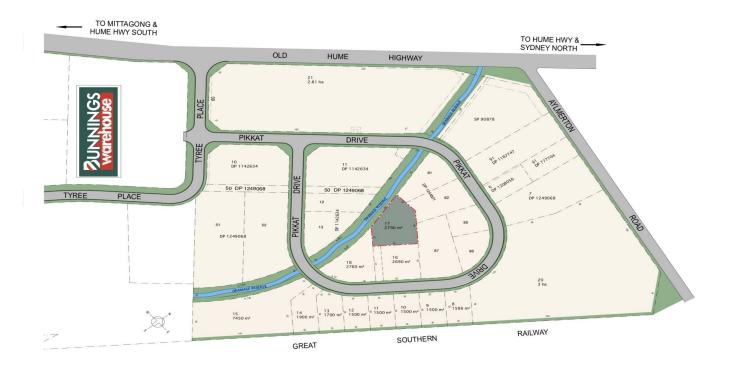

## 17/22 Pikkat Drive Mittagong NSW

'Highlands Business Park' is a strategically position commercial precinct. This is great opportunity to invest or develop within the highly sort after industrial complex. This premium site is zoned IN1 and can facilitate a multitude of flexible land uses.

The precinct is quickly evolving into the prime commercial corridor of the Southern Highlands. Surrounded by major retail land uses such as Bunnings Warehouse and Irelands Machinery, the site is well positioned within the heart of this buzzing commercial precinct. Boasting direct 24hr B-double access (north and south) to the Hume Highway, future purchasers can expect a 25-30 minute reduction in travel time to Sydney's CBD when compared to the Shire's southern Industrial precincts.

The site is 2790m2 and will be fully serviced including;

| Price | :\$ 920,700 |
|-------|-------------|
|       |             |

Land Size : 2790 sqm View : https://www

: https://www.carltonrealestate.com.au/sale/n sw/southern-highlands/mittagong/commerci al/development/5814998