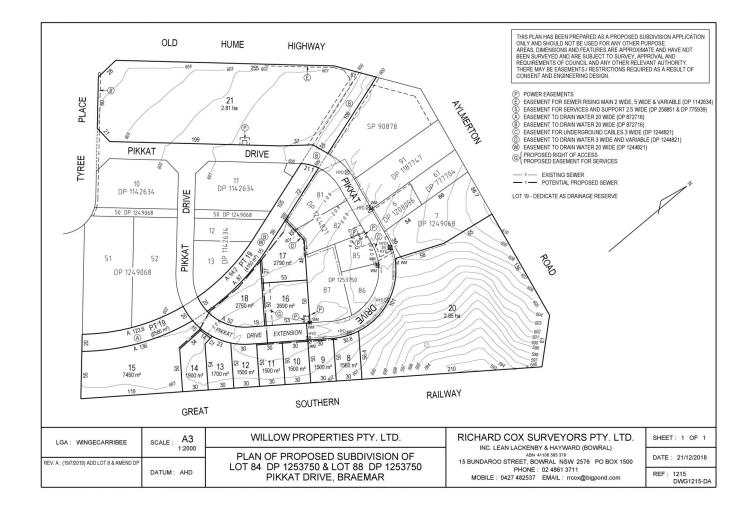

## 17/22 Pikkat Drive Mittagong NSW

'Highlands Business Park' is a strategically position commercial precinct. This is great opportunity to invest or develop within the highly sort after industrial complex. This premium site is zoned IN1 and can facilitate a multitude of flexible land uses.

The site is 2790m2 and will be fully serviced including;

| Price | :\$ 920,700 |
|-------|-------------|
|       |             |

Land Size : 2790 sqm View : https://www

: https://www.carltonrealestate.com.au/sale/n sw/southern-highlands/mittagong/commerci al/development/5814998