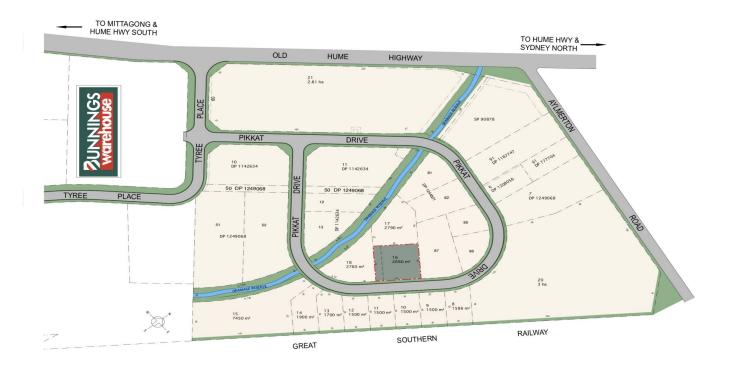

## 16/20 Pikkat Drive Mittagong NSW

'Highlands Business Park' is a strategically position commercial precinct. This is great opportunity to invest or develop within the highly sort after industrial complex. This premium site is zoned IN1 and can facilitate a multitude of flexible land uses.

The precinct is quickly evolving into the prime commercial corridor of the Southern Highlands. Surrounded by major retail land uses such as Bunnings Warehouse and Irelands Machinery, the site is well positioned within the heart of this buzzing commercial precinct. Boasting direct 24hr B-double access (north and south) to the Hume Highway, future purchasers can expect a 25-30 minute reduction in travel time to Sydney's CBD when compared to the Shire's southern Industrial precincts.

The site is 2390m2 has a wide frontage and will be fully

| Pr | ice | :\$715,000 |
|----|-----|------------|
|    |     |            |

Land Size : 2390 sqm View : https://www

: https://www.carltonrealestate.com.au/sale/n sw/southern-highlands/mittagong/commerci al/development/5814997