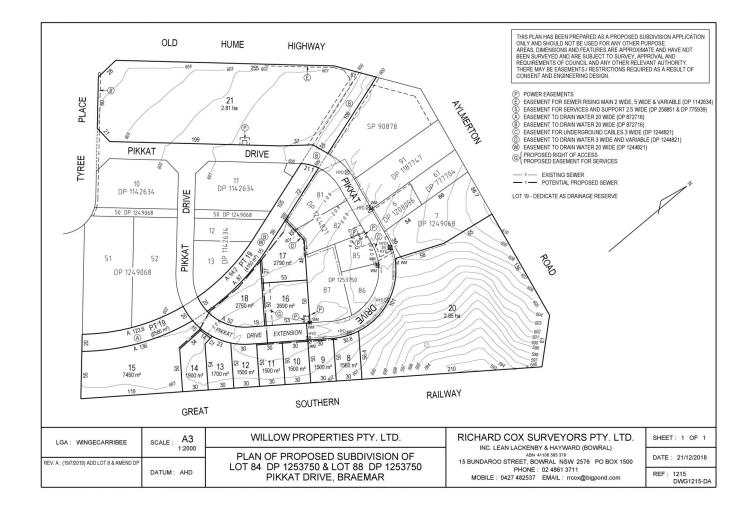

## 16/20 Pikkat Drive Mittagong NSW

'Highlands Business Park' is a strategically position commercial precinct. This is great opportunity to invest or develop within the highly sort after industrial complex. This premium site is zoned IN1 and can facilitate a multitude of flexible land uses.

The site is 2390m2 has a wide frontage and will be fully

| Pr | ice | :\$715,000 |
|----|-----|------------|
|    |     |            |

Land Size : 2390 sqm View : https://www

: https://www.carltonrealestate.com.au/sale/n sw/southern-highlands/mittagong/commerci al/development/5814997