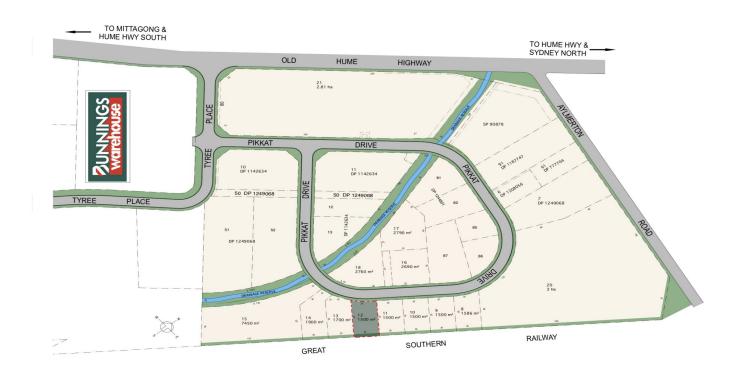

## 12/27 Pikkat Drive Mittagong NSW

'Highlands Business Park' is a strategically position commercial precinct. This is great opportunity to invest or develop within the highly sort after industrial complex. This premium site is zoned IN1 and can facilitate a multitude of flexible land uses.

The precinct is quickly evolving into the prime commercial corridor of the Southern Highlands. Surrounded by major retail land uses such as Bunnings Warehouse and Irelands Machinery, the site is well positioned within the heart of this buzzing commercial precinct. Boasting direct 24hr B-double access (north and south) to the Hume Highway, future purchasers can expect a 25-30 minute reduction in travel time to Sydney's CBD when compared to the Shire's southern Industrial precincts.

The site is 1,500m2 and will be fully serviced including;

Price : \$ 651,750 Land Size : 1500 sqm

**View**: https://www.carltonrealestate.com.au/sale/n

sw/southern-highlands/mittagong/commerci

al/development/5814993