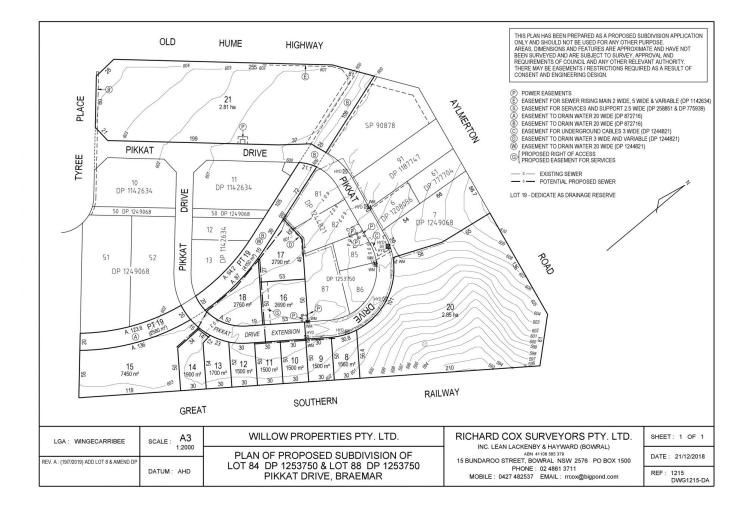

## 12/27 Pikkat Drive Mittagong NSW

'Highlands Business Park' is a strategically position commercial precinct. This is great opportunity to invest or develop within the highly sort after industrial complex. This premium site is zoned IN1 and can facilitate a multitude of flexible land uses.

The precinct is quickly evolving into the prime commercial corridor of the Southern Highlands. Surrounded by major retail land uses such as Bunnings Warehouse and Irelands Machinery, the site is well positioned within the heart of this buzzing commercial precinct. Boasting direct 24hr B-double access (north and south) to the Hume Highway, future purchasers can expect a 25-30 minute reduction in travel time to Sydney's CBD when compared to the Shire's southern Industrial precincts.

The site is 1,500m2 and will be fully serviced including;

Price : \$ 651,750 Land Size : 1500 sqm

**View**: https://www.carltonrealestate.com.au/sale/n

sw/southern-highlands/mittagong/commerci

al/development/5814993