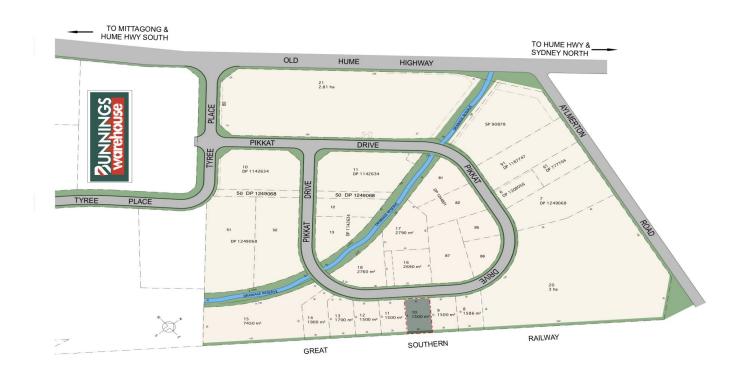

## 10/23 Pikkat Drive Mittagong NSW

'Highlands Business Park' is a strategically position commercial precinct. This is great opportunity to invest or develop within the highly sort after industrial complex. This premium site is zoned IN1 and can facilitate a multitude of flexible land uses.

The precinct is quickly evolving into the prime commercial corridor of the Southern Highlands. Surrounded by major retail land uses such as Bunnings Warehouse and Irelands Machinery, the site is well positioned within the heart of this buzzing commercial precinct. Boasting direct 24hr B-double access (north and south) to the Hume Highway, future purchasers can expect a 25-30 minute reduction in travel time to Sydney's CBD when compared to the Shire's southern Industrial precincts.

The site is 1,500m2 and will be fully serviced including;

Price : \$ 651,750 Land Size : 1500 sqm

**View**: https://www.carltonrealestate.com.au/sale/n

sw/southern-highlands/mittagong/commerci

al/development/5814991