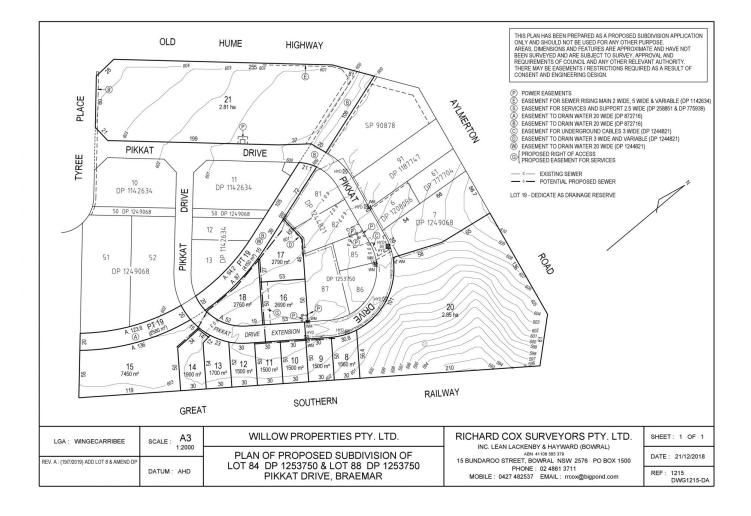

## 10/23 Pikkat Drive Mittagong NSW

'Highlands Business Park' is a strategically position commercial precinct. This is great opportunity to invest or develop within the highly sort after industrial complex. This premium site is zoned IN1 and can facilitate a multitude of flexible land uses.

The site is 1,500m2 and will be fully serviced including;

Price : \$ 651,750 Land Size : 1500 sqm

**View**: https://www.carltonrealestate.com.au/sale/n

sw/southern-highlands/mittagong/commerci

al/development/5814991