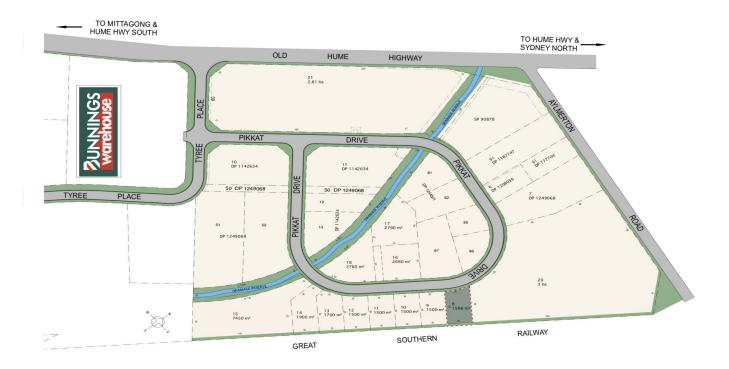

## 9/21 Pikkat Drive Mittagong NSW

'Highlands Business Park' is a strategically position commercial precinct. This is great opportunity to invest or develop within the highly sort after industrial complex. This premium site is zoned IN1 and can facilitate a multitude of flexible land uses.

The precinct is quickly evolving into the prime commercial corridor of the Southern Highlands. Surrounded by major retail land uses such as Bunnings Warehouse and Irelands Machinery, the site is well positioned within the heart of this buzzing commercial precinct. Boasting direct 24hr B-double access (north and south) to the Hume Highway, future purchasers can expect a 25-30 minute reduction in travel time to Sydney's CBD when compared to the Shire's southern Industrial precincts.

The site is 1,500m2 and will be fully serviced including;