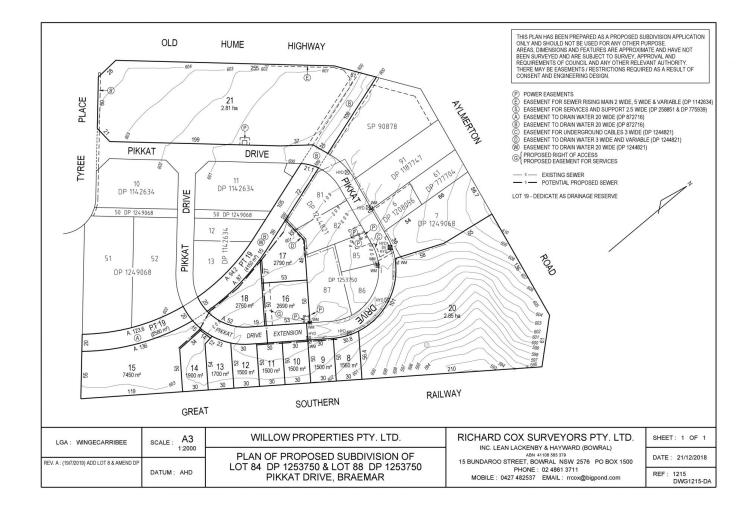

## 9/21 Pikkat Drive Mittagong NSW

'Highlands Business Park' is a strategically position commercial precinct. This is great opportunity to invest or develop within the highly sort after industrial complex. This premium site is zoned IN1 and can facilitate a multitude of flexible land uses.

The precinct is quickly evolving into the prime commercial corridor of the Southern Highlands. Surrounded by major retail land uses such as Bunnings Warehouse and Irelands Machinery, the site is well positioned within the heart of this buzzing commercial precinct. Boasting direct 24hr B-double access (north and south) to the Hume Highway, future purchasers can expect a 25-30 minute reduction in travel time to Sydney's CBD when compared to the Shire's southern Industrial precincts.

The site is 1,500m2 and will be fully serviced including;