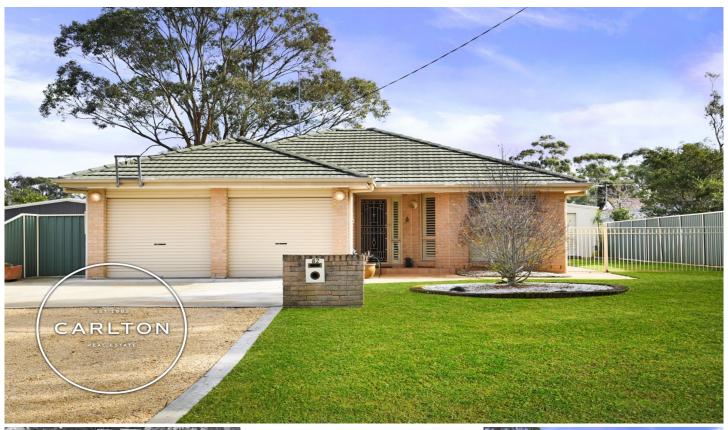

## 62 Old Hume Highway Yerrinbool NSW

Located in the quiet village of Yerrinbool, this immaculately presented family home is being offered to the market for the first time in over 15 years and has something for every member of the family. Set back from the road and boasting an enviable position in town, 2 minutes walking distance to the train station with direct access Sydney. The property is fully fenced, great for containing kids and pets alike.

## Property features include:

- 3 generously sized bedrooms with robing throughout
- Large living area with additional entertainment room
- Modern style kitchen with new dishwasher
- Double lock up under roof garage
- 25 sqm rear shed accessible from driveway
- Split system air conditioning & slow combustion heater
- Solar panelling enabling cheaper electricity bills
- Patio area great for year-round entertaining

## 3 📭 1 🖺 2 🗬

Price : \$ 635,000 Building Size : 140 sqm

Land Size : 847 sqm View : https://ww

: https://www.carltonrealestate.com.au/sal e/nsw/southern-highlands/yerrinbool/resi

dential/house/5814982

Arvo Pikkat 02 4871 2622