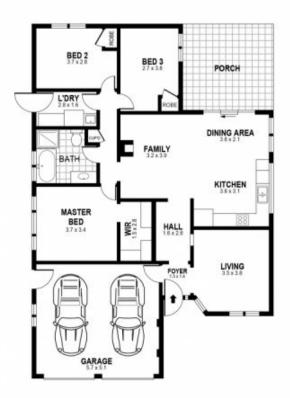

## **62 OLD HUME HIGHWAY, YERRINBOOL**

140m<sup>2</sup>approx

Plans shown are for presentation purposes and are not part of any legal document or title and are subject to errors, omissions, inaccuracies and should not be used as sole and accurate reference. Particulars given are for general information only and do not constitute any representation on the part of the vendor or agent. No liability will be accepted.