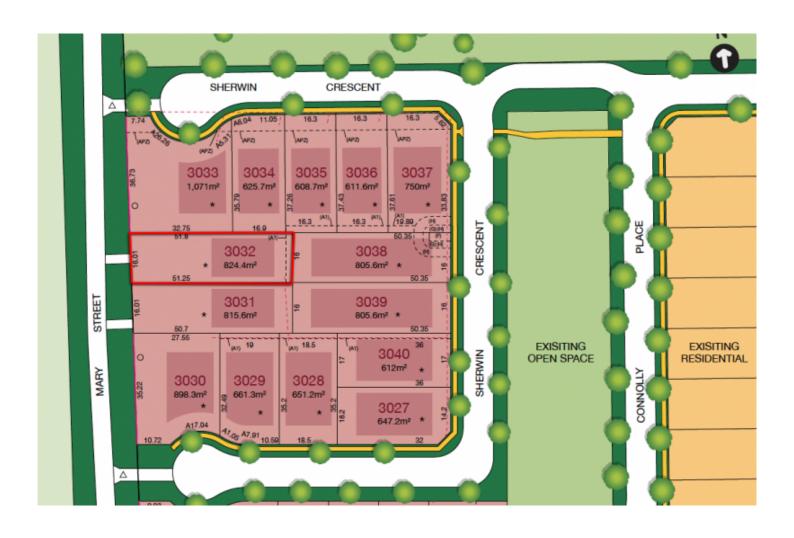

## 3032/3 Mary Street Renwick NSW

**Price** : \$ 390,000 **Land Size** : 824 sqm

**View**: https://www.carltonrealestate.com.au/sale/n

sw/southern-highlands/renwick/residential/la

nd/5814961

Arvo Pikkat 02 4871 2622