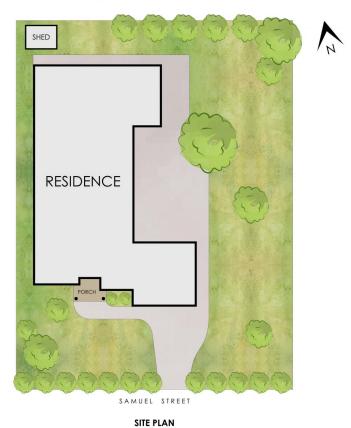

## 8 Samuel Street Hill Top NSW

The perfect family residence for all who love to entertain, with open plan informal and formal living and dining areas, there is plenty of room for the entire family. With an extravagant side entertaining area surrounded by fully fenced manicured lawn and gardens, the family dog will have plenty of space to run and play. Wide frontage also means more space to park the caravan and access to the backyard to build a men's shed!