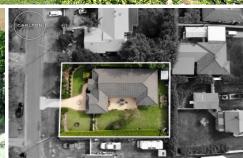

## 8 Samuel Street Hill Top NSW

The perfect family residence for all who love to entertain, with open plan informal and formal living and dining areas, there is plenty of room for the entire family. With an extravagant side entertaining area surrounded by fully fenced manicured lawn and gardens, the family dog will have plenty of space to run and play. Wide frontage also means more space to park the caravan and access to the backyard to build a men's shed!

Notable features include:

- Close to Schools and Shops
- Offering 4 bedrooms all with robing, and ensuite and walk in robe to master.
- Separate large study room.
- North facing living area
- Open-plan Lounge and Dining room leading into the Kitchen, Family and Rumpus rooms, offers both formal and

4 🕮 2 🟪 2 🚘

Price : \$ 640,000 Bu