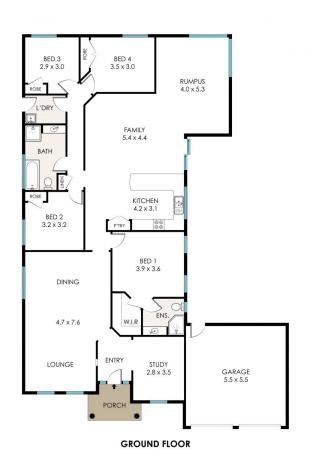

Notable features include:

- Close to Schools and Shops
- Offering 4 bedrooms all with robing, and ensuite and walk in robe to master.
- Separate large study room.
- North facing living area
- Open-plan Lounge and Dining room leading into the Kitchen, Family and Rumpus rooms, offers both formal and

## **8 SAMUEL STREET, HILL TOP**

Floor plan measurements are approximate and are for illustration purposes only. Floor plan by Highlands Photography highlandsphotography.com.au Whilst all reasonable care has been taken in providing this information related companies and their representatives, consultants and against accept no responsibility for the accuracy of any information contained beging for gray action laken in reliance thereon by any thirt party whether purphaser potential purphaser or otherwise. CARLTON REAL ESTATE

FLOOR PLAN AREA