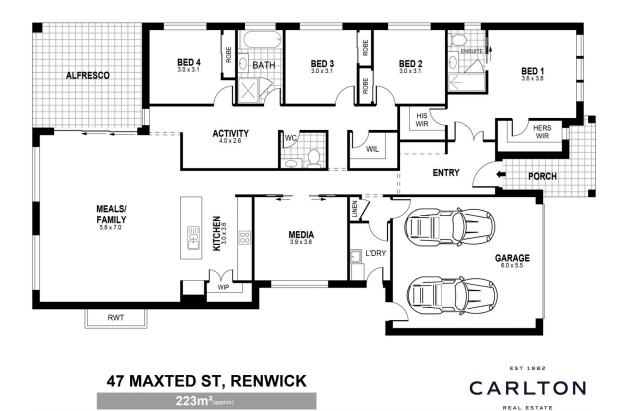

## 47 Maxted Street Renwick NSW

This immaculate home embraces light filled living with a versatile floor plan and cleverly designed to provide a fabulous family residence. Effortless indoor/outdoor areas, and generous living spaces combine to create an unbeatable family lifestyle.

- Master bedroom with his and hers walk-in robe and ensuite
- Three additional bedrooms with built-in robes
- Expansive informal living and dining with northerly aspect
- Separate formal lounge / theatre room
- Children's play area or study
- Well equipped kitchen with stone benches, walk in pantry, dishwasher and gas cooktop
- Tiled flooring and carpet throughout with vertical blinds installed
- High ceilings throughout

## 4 🚐 2 🚝 2 🚍

**Building Size**: 223 sqm **Land Size**: 616 sqm

View : https://w

: https://www.carltonrealestate.com.au/lea se/nsw/southern-highlands/renwick/resid

Lee Astill 02 4872 5555

Plans shown are for presentation purposes and are not part of any legal document or title and are subject to errors, omissions, inaccuracies and should not be used as sole and accurate reference. Particulars given are for general information only and do not constitute any representation on the part of the vendor or agent. No liability will be accepted.