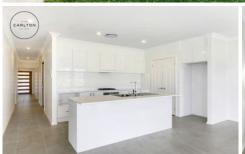

- Master bedroom with his and hers walk-in robe and ensuite
- Three additional bedrooms with built-in robes
- Expansive informal living and dining with northerly aspect
- Separate formal lounge / theatre room
- Children's play area or study
- Well equipped kitchen with stone benches, walk in pantry, dishwasher and gas cooktop
- Tiled flooring and carpet throughout with vertical blinds installed
- High ceilings throughout