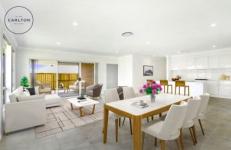

- Master bedroom with his and hers walk-in robe and ensuite
- Three additional bedrooms with built-in robes
- Expansive informal living and dining with northerly aspect
- Separate formal lounge / theatre room
- Children's play area or study
- Well equipped kitchen with stone benches, walk in pantry, dishwasher and gas cooktop
- Tiled flooring and carpet throughout with vertical blinds installed
- High ceilings throughout