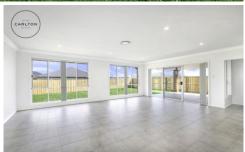

- Master bedroom with his and hers walk-in robe and ensuite
- Three additional bedrooms with built-in robes
- Expansive informal living and dining with northerly aspect
- Separate formal lounge / theatre room
- Children's play area or study
- Well equipped kitchen with stone benches, walk in pantry, dishwasher and gas cooktop
- Tiled flooring and carpet throughout with vertical blinds installed
- High ceilings throughout