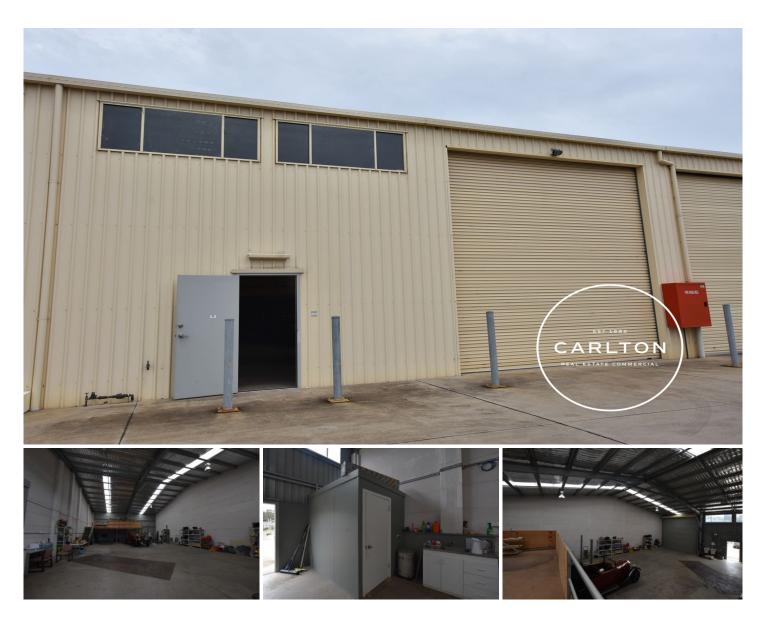

## 2/4 Sagewick Place Moss Vale NSW

This private complex is located at the end of a quiet street offers 250m2 of prime industrial space plus additional mezzanine of approximately 50m2.

- Property features include:
- Toilet facilities
- High clearance roller doors approx. 6 metres
- On-site parking
- High security fencing
- Secure remote gated entry

## Building Size : 300 sqm

View

: https://www.carltonrealestate.com.au/lea se/nsw/southern-highlands/moss-vale/c ommercial/industrial/5814926

**Emma-Jane Carswell** 02 4871 2622