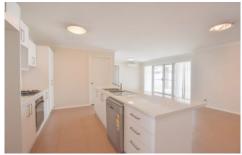

## **6 Kamilaroi Crescent Braemar NSW**

Located in the Nattai Ponds Estate, this four bedroom home is ready to move in to.

Features include:

- built in robes to all bedrooms
- private ensuite to master bedroom
- formal lounge
- open plan living & dining off kitchen
- modern kitchen with ample cupboard space, stainless steel appliances including gas cooktop, electric oven & dishwasher
- internal laundry with external access
- reverse cycle air conditioning
- double garage with internal access
- covered alfresco area
- low maintenance, fully fenced rear yard
- pets considered upon application