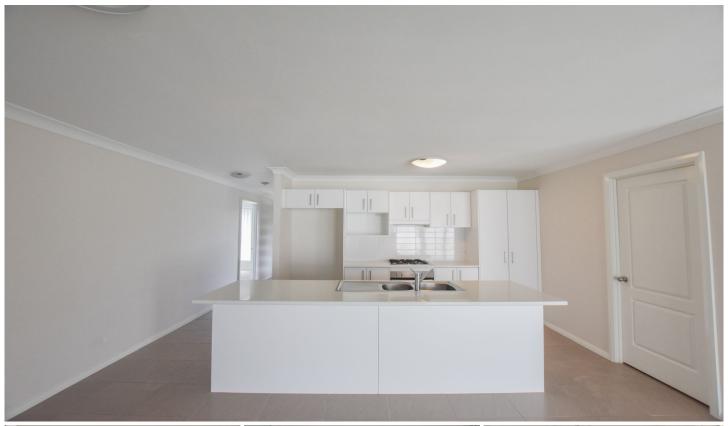

## **6 Kamilaroi Crescent Braemar NSW**

Located in the Nattai Ponds Estate, this four bedroom home is ready to move in to.

Features include:

- built in robes to all bedrooms
- private ensuite to master bedroom
- formal lounge
- open plan living & dining off kitchen
- modern kitchen with ample cupboard space, stainless steel appliances including gas cooktop, electric oven & dishwasher
- internal laundry with external access
- reverse cycle air conditioning
- double garage with internal access
- covered alfresco area
- low maintenance, fully fenced rear yard
- pets considered upon application