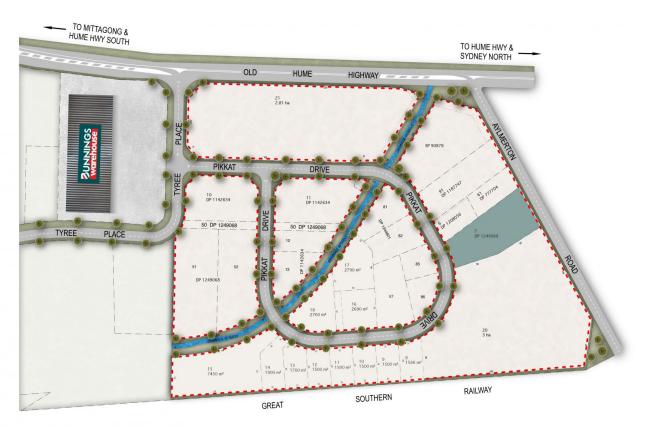

## 7/17 Pikkat Drive Mittagong NSW

A great opportunity to invest or develop within the highly sort after and strategically positioned 'Highlands Business Park' commercial precinct. This premium site (Lot 7: DP 1249068) is zoned IN1 and can facilitate a multitude of flexible land uses.

The precinct is quickly evolving into the prime commercial corridor of the Southern Highlands. Surrounded by major retail land uses such as Bunnings Warehouse and Irelands Machinery, the site is well positioned within the heart of this buzzing commercial precinct. Boasting direct 24hr B-double access (north and south) to the Hume Highway, future purchasers can expect a 25-30 minute reduction in travel time to Sydney's CBD when compared to the Shire's southern Industrial precincts.