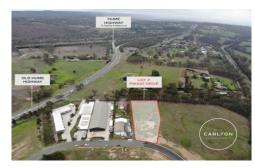

## 7/17 Pikkat Drive Mittagong NSW

A great opportunity to invest or develop within the highly sort after and strategically positioned 'Highlands Business Park' commercial precinct. This premium site (Lot 7: DP 1249068) is zoned IN1 and can facilitate a multitude of flexible land uses.

The precinct is quickly evolving into the prime commercial corridor of the Southern Highlands. Surrounded by major retail land uses such as Bunnings Warehouse and Irelands Machinery, the site is well positioned within the heart of this buzzing commercial precinct. Boasting direct 24hr B-double access (north and south) to the Hume Highway, future purchasers can expect a 25-30 minute reduction in travel time to Sydney's CBD when compared to the Shire's southern Industrial precincts.