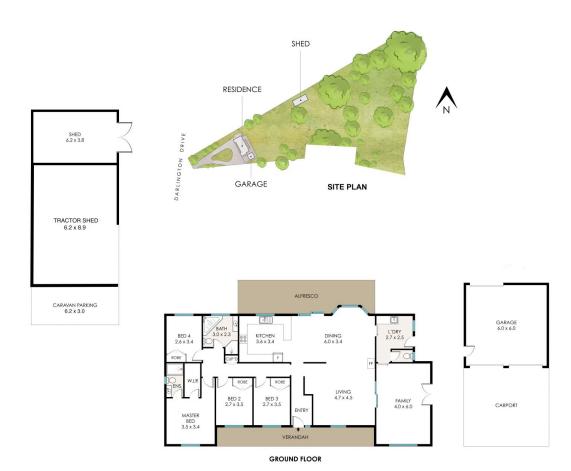

## 7 Darlington Drive Hill Top NSW

Adjoining a Crown Reserve, this exceptionally private estate is located at the end of a quiet and sought after cul-de-sac.

Immaculate in presentation, with all the hard work already done there is something here for everyone.

The spacious residence offers generous living and entertaining areas. Features include:

? 4 bedrooms all with robing, fans, plus ensuite and walk in robe to master suite.

? Entry foyer, formal lounge with french doors to the garden and garaging, expansive informal living and dining areas with bay window and opening to the equally expansive, covered al fresco terrace, with views of the grounds.

? Well appointed kitchen with electric cooking, pantry, dishwasher and excellent cupboard and bench space.

4 🚐 2 🔓 8 🖨

Price : \$ 1,115,000 Building Size : 167 sqm Land Size : 2.01 ha

View : https://www.carltonrealestate.com.au/sal

## 7 DARLINGTON DRIVE, HILL TOP

Floor plan measurements are approximate and are for illustration purpose only.

Floor plan the Highlands Protography highlands-protography contains the Highlands-protography to make the Highlands-protography to make the Highlands-protography to make the Highlands-protography to make the Highlands-protography the Highlands-protog

FLOOR PLAN AREA 167 m<sup>2</sup>