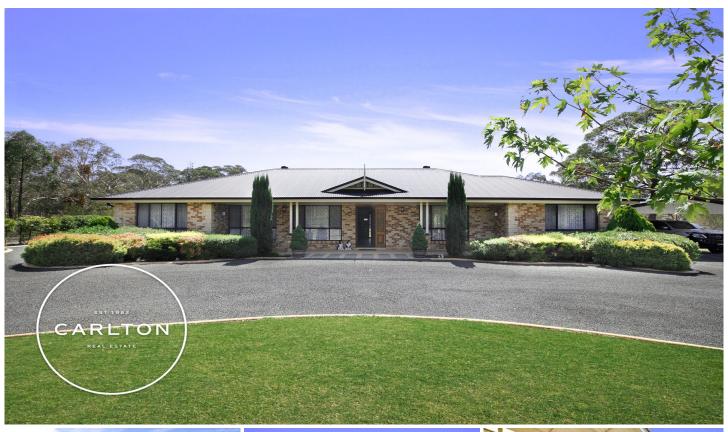

## 7 Darlington Drive Hill Top NSW

Adjoining a Crown Reserve, this exceptionally private estate is located at the end of a quiet and sought after cul-de-sac.

Immaculate in presentation, with all the hard work already done there is something here for everyone.

The spacious residence offers generous living and entertaining areas. Features include:

? 4 bedrooms all with robing, fans, plus ensuite and walk in robe to master suite.

? Entry foyer, formal lounge with french doors to the garden and garaging, expansive informal living and dining areas with bay window and opening to the equally expansive, covered al fresco terrace, with views of the grounds.