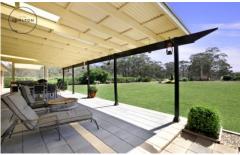

The spacious residence offers generous living and entertaining areas. Features include:

? 4 bedrooms all with robing, fans, plus ensuite and walk in robe to master suite.

? Entry foyer, formal lounge with french doors to the garden and garaging, expansive informal living and dining areas with bay window and opening to the equally expansive, covered al fresco terrace, with views of the grounds.