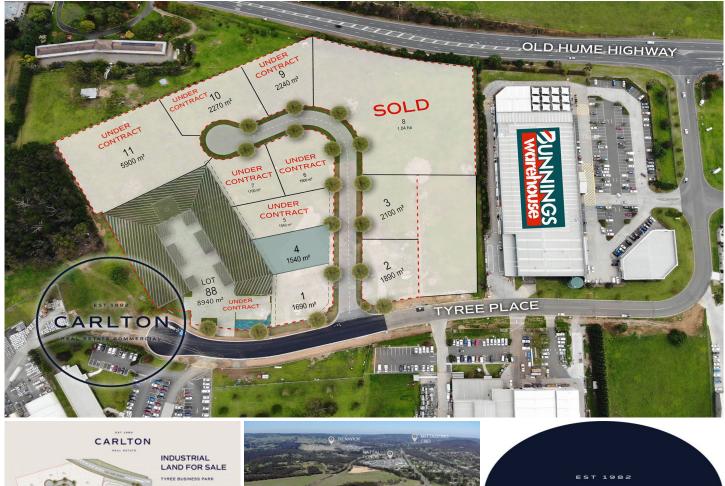

## Lot 4/3 Lady Tyree Place Braemar NSW

- SOUTHERN HIGHLANDS GATEWAY SITE
- LOTS RANGING FROM 1540 TO 5900sqm
- FULLY SERVICED & FLEXIBLE SETTLEMENT

A rare opportunity to invest or develop within this highly sort after and strategically positioned business park. This premium estate is zoned IN1 and can facilitate a multitude of flexible land uses.

The precinct is quickly evolving into the prime commercial corridor of the Southern Highlands. Surrounded by major retail land uses such as Bunnings Warehouse and Irelands Machinery, the estate is well positioned within the heart of this buzzing commercial precinct. Boasting direct 24hr access (north and south) to the Hume Highway, future purchasers can expect a 25-30 minute reduction in travel time to Sydney's CBD when compared to the Shire's

## Land Size : 1540 sqm

View

: https://www.carltonrealestate.com.au/sale/n sw/southern-highlands/braemar/commercial /development/5814908

Arvo Pikkat 02 4871 2622

Simon Pikkat 02 4871 2622

https://www.carltonrealestate.com.au We are one of the longest running, award-winning real estate agencies in the Southern Highlands.