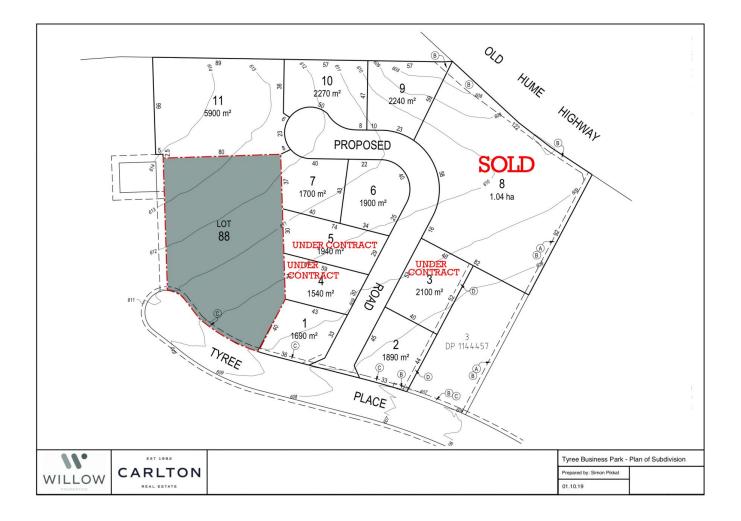

## Lot 4/3 Lady Tyree Place Braemar NSW

- SOUTHERN HIGHLANDS GATEWAY SITE
- LOTS RANGING FROM 1540 TO 5900sqm
- FULLY SERVICED & FLEXIBLE SETTLEMENT

A rare opportunity to invest or develop within this highly sort after and strategically positioned business park. This premium estate is zoned IN1 and can facilitate a multitude of flexible land uses.

The precinct is quickly evolving into the prime commercial corridor of the Southern Highlands. Surrounded by major retail land uses such as Bunnings Warehouse and Irelands Machinery, the estate is well positioned within the heart of this buzzing commercial precinct. Boasting direct 24hr access (north and south) to the Hume Highway, future purchasers can expect a 25-30 minute reduction in travel time to Sydney's CBD when compared to the Shire's

## Land Size : 1540 sqm

View

: https://www.carltonrealestate.com.au/sale/n sw/southern-highlands/braemar/commercial /development/5814908

Arvo Pikkat 02 4871 2622

Simon Pikkat 02 4871 2622

https://www.carltonrealestate.com.au We are one of the longest running, award-winning real estate agencies in the Southern Highlands.