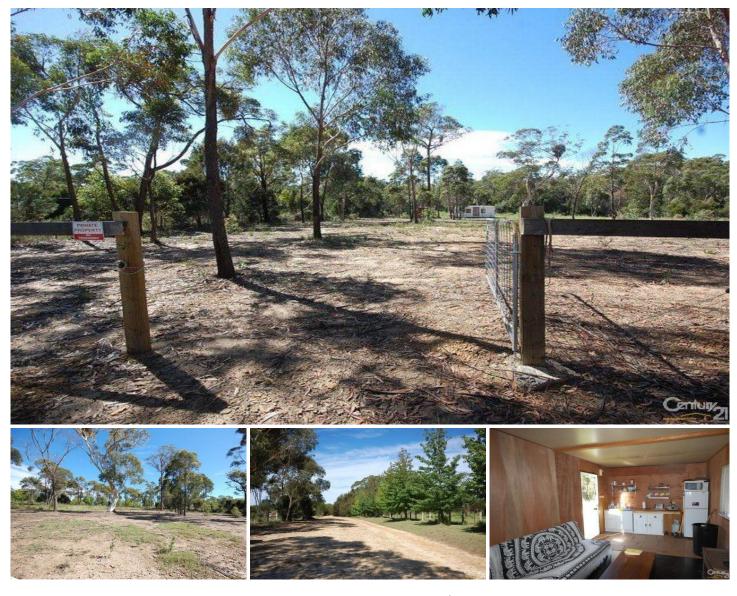

## 5 Alpine Road YERRINBOOL NSW

5014m2 of fully fenced & cleared land ready for rural pursuits. A converted site shed makes a comfortable cabin complete with a shower & toilet. Solar power with a back up generator & slow combustion heating complete the comfort. Just over 1 hour from Sydney & you are there. The property is accessed along quiet & secluded dirt roads. The property has no dwelling entitlement which means Council will not approve a permanent residence to be built on the land. Call for an inspection now!