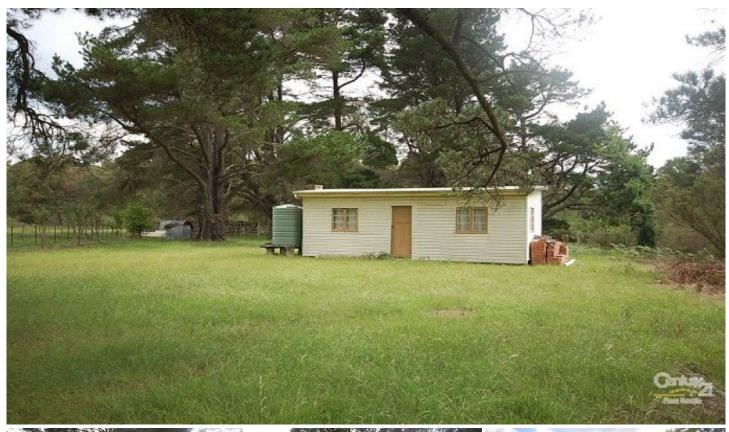

## Lot 1042 Wattle Ridge Road HILL TOP NSW

Original grazing land bordered by beautiful pristine bushland, gullies, streams and abundant wildlife. A combination of cleared land, light timber and virgin bushland stretch to the southern boundary at Rocky Water Holes creek. There is a cute workmans cottage and stockyards, a small dam and the land is fenced into several paddocks. Ideal country retreat/holiday farm. Power and water are available.