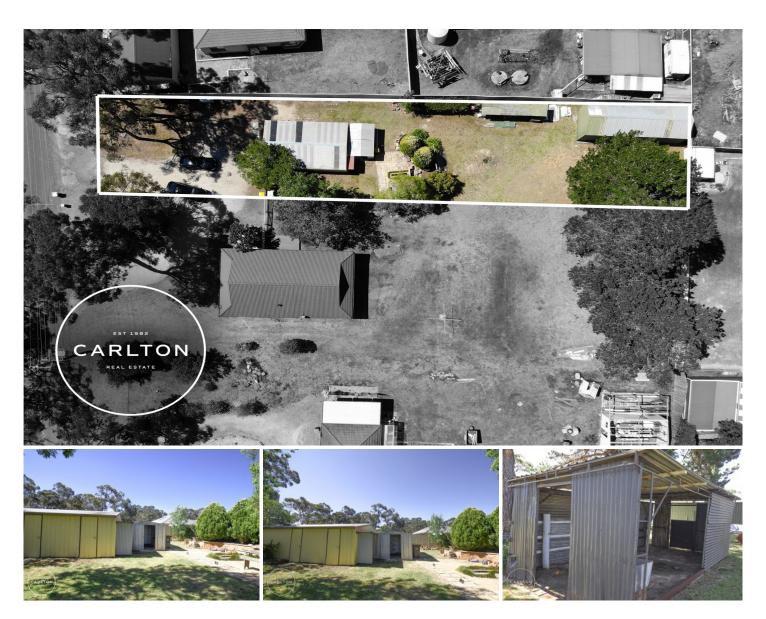

## 201/21 Links Avenue Yerrinbool NSW

1310sqm of level, established grounds including shedding for various pursuits, and room for a dream home. Situated in the peaceful village of Yerrinbool providing a relaxed lifestyle. Power available to the block.

Land is now registered and ready to build.

**Price** : \$ 365,000 **Land Size** : 1310 sqm

**View**: https://www.carltonrealestate.com.au/sale/n

sw/southern-highlands/yerrinbool/residential

/land/5814860

Arvo Pikkat 02 4871 2622