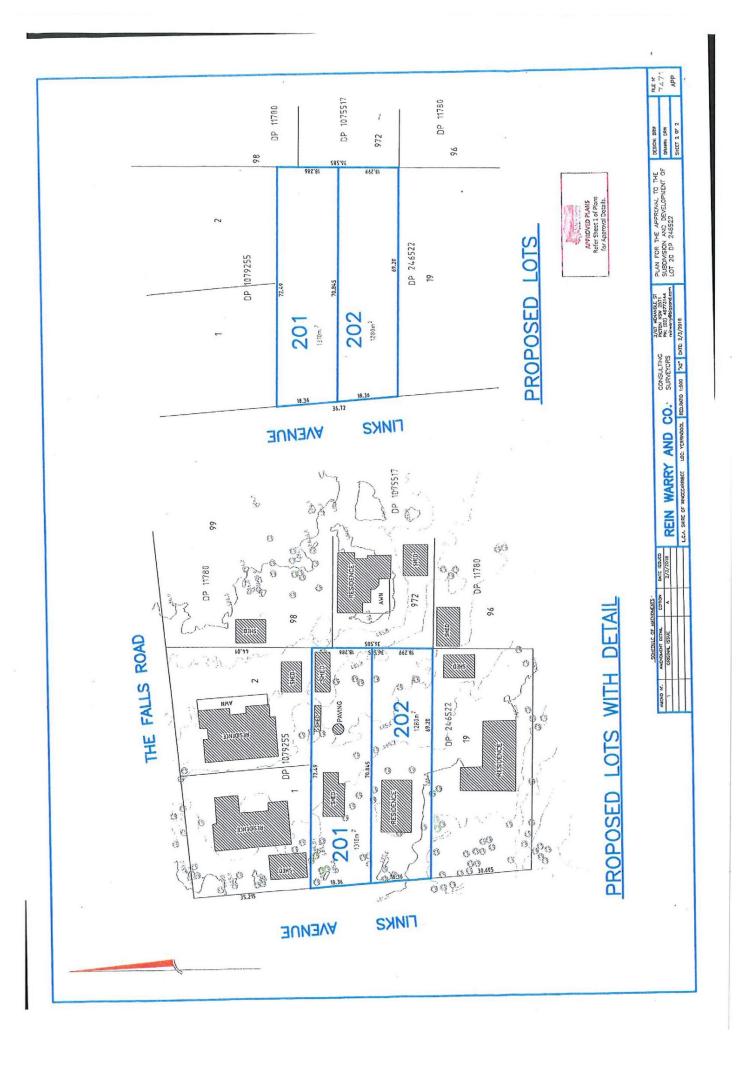

## 201/21 Links Avenue Yerrinbool NSW

1310sqm of level, established grounds including shedding for various pursuits, and room for a dream home. Situated in the peaceful village of Yerrinbool providing a relaxed lifestyle. Power available to the block.

Land is now registered and ready to build.

**Price** : \$ 365,000 **Land Size** : 1310 sqm

**View**: https://www.carltonrealestate.com.au/sale/n

sw/southern-highlands/yerrinbool/residential

/land/5814860

Arvo Pikkat 02 4871 2622