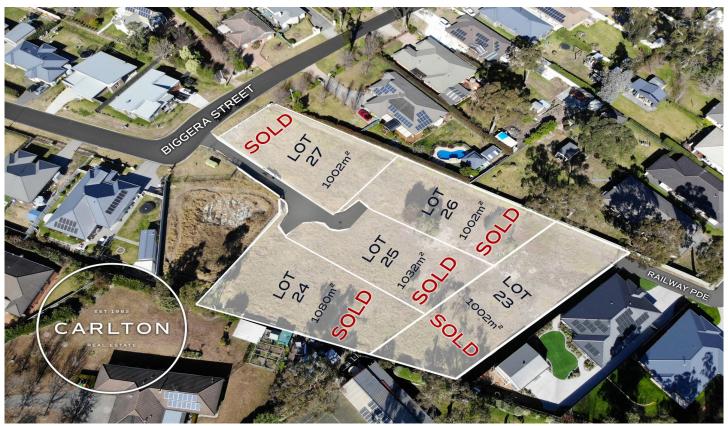

## 23-27/ Biggera Street Balaclava NSW

Situated at the end of a quiet street, these private quarter of an acre is too good to miss. Ideally positioned with only minutes to Mittagong and at the gateway to the Southern Highlands, surrounded by quality built homes.

Blocks are is level and easy to build on.

Fully serviced with underground power and Gas, NBN, water and sewer.

Blocks ranging from 1002 sqm - 1080 sqm.

Settlement Due 1st July 2021

Lot 23 - SOLD Lot 24 - SOLD

Lot 25 - SOLD

Land Size: 1002 sqm

View : https://www.carltonrealestate.com.au/sale/n sw/southern-highlands/balaclava/residential/

land/5814855

Arvo Pikkat 02 4871 2622