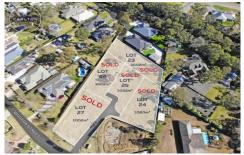

Blocks are is level and easy to build on.

Fully serviced with underground power and Gas, NBN, water and sewer.

Blocks ranging from 1002 sqm - 1080 sqm.

Settlement Due 1st July 2021

Lot 23 - SOLD Lot 24 - SOLD

Lot 25 - SOLD

Land Size: 1002 sqm

View : https://www.carltonrealestate.com.au/sale/n sw/southern-highlands/balaclava/residential/

land/5814855

Arvo Pikkat 02 4871 2622