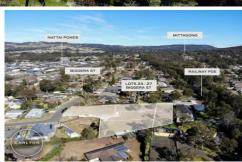

## 23-27/ Biggera Street Balaclava NSW

Situated at the end of a quiet street, these private quarter of an acre is too good to miss. Ideally positioned with only minutes to Mittagong and at the gateway to the Southern Highlands, surrounded by quality built homes.