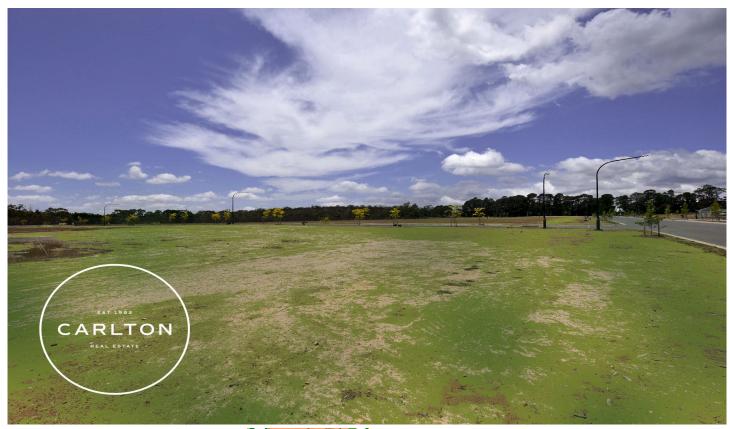

## 1380/1 Plumb Street Renwick NSW

Views towards Mount Gibraltar, bushland & reserve. All services & NBN ready.

Wide frontage of 20m suiting many house designs. 752sqm.

Registered & ready to go!

\*All web enquiries require a contact number AND email address. Furthermore, we note that all care has been taken in providing accurate information in this advertisement. However, prospective purchasers are to reply on their own enquiries. **Price** : \$ 421,000