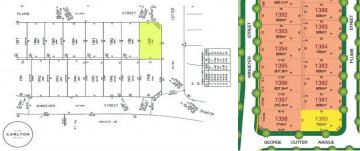

## 1380/1 Plumb Street Renwick NSW

Views towards Mount Gibraltar, bushland & reserve. All services & NBN ready.

Wide frontage of 20m suiting many house designs. 752sqm.

Registered & ready to go!

\*All web enquiries require a contact number AND email address. Furthermore, we note that all care has been taken in providing accurate information in this advertisement. However, prospective purchasers are to reply on their own enquiries. **Price** : \$ 421,000

Land Size : 752 sqm View : https://ww

: https://www.carltonrealestate.com.au/sale/n sw/southern-highlands/renwick/residential/la nd/5814851

Jenny Bailey 02 4871 2622

Simon Pikkat 02 4871 2622