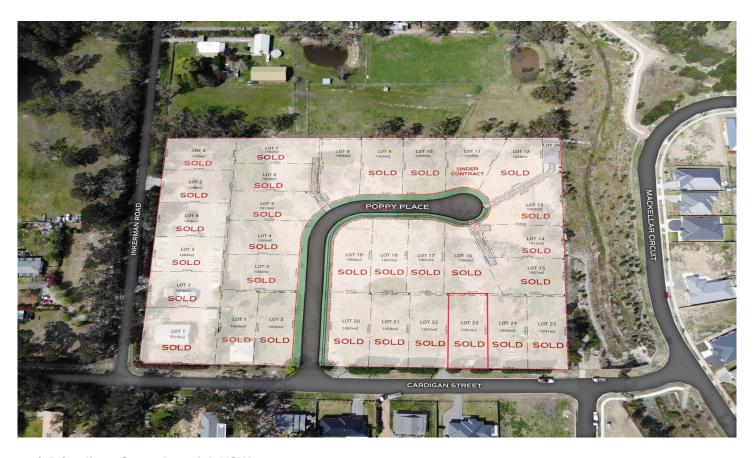

## 23/15 Cardigan Street Renwick NSW

Imagine waking up to the sounds of native birds welcoming the new day! It is possible here with this prestigious new release perfectly positioned above the rest.

This large 1,002 sqm lot with 20m frontage has all modern conveniences, including: underground power, natural gas, NBN services, water and sewer.

An exclusive opportunity to purchase a substantial parcel of land within the highly anticipated Renwick North Estate. This 25 lot subdivison will provide you with an opportunity to build your dream home in the Southern Highlands and embrace the relaxed country lifestyle.

Land Size: 1002 sqm

View : https://www.carltonrealestate.com.au/sale/n

sw/southern-highlands/renwick/residential/la

nd/5814842

Arvo Pikkat 02 4871 2622