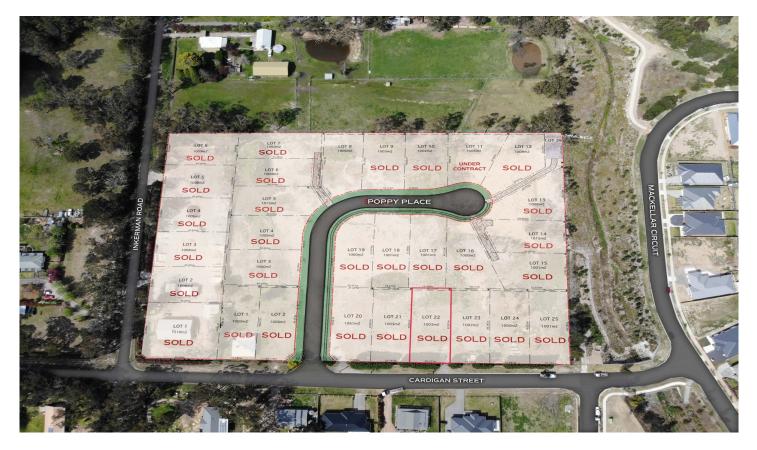

## 22/13 Cardigan Street Renwick NSW

Imagine waking up to the sounds of native birds welcoming the new day! It is possible here with this prestigious new release perfectly positioned above the rest.

This large 1,003 sqm lot with 20m frontage has all modern conveniences, including: underground power, natural gas, NBN services, water and sewer.

An exclusive opportunity to purchase a substantial parcel of land within the highly anticipated Renwick North Estate. This 25 lot subdivison will provide you with an opportunity to build your dream home in the Southern Highlands and embrace the relaxed country lifestyle.

| Building Size | : 20 sqm  |
|---------------|-----------|
| Land Size     | • 1003 so |

View

: 1003 sqm

: https://www.carltonrealestate.com.au/sal e/nsw/southern-highlands/renwick/resid ential/land/5814840