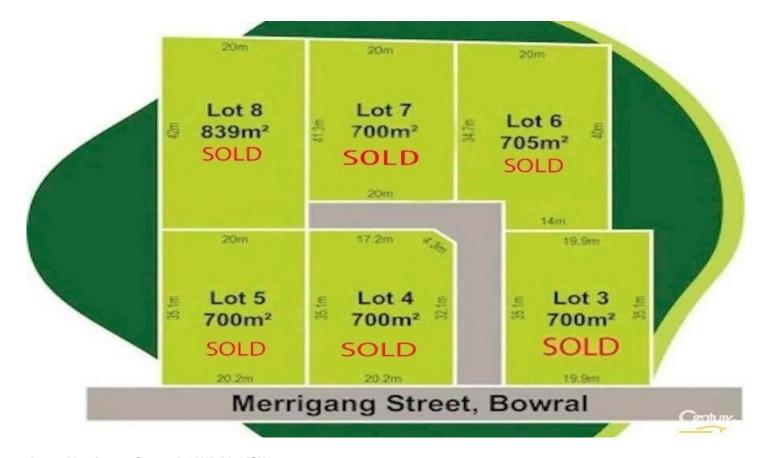

## Lot 4 Merrigang Street BOWRAL NSW

Bidura Estate Development

Located on Mount Shepherd in the foothills of Mount Gibraltar, this prestigious development boasts a limited number of level blocks ranging from 700m2 - 800m2 with all services available. With covenants that complement the established Bidura Heritage home and the surrounding properties, this is one of the most appealing locations in the Bowral area. Don't miss out on this rare opportunity to acquire a beautiful parcel of land and live in one of the most sought after locations in the Southern Highlands.

To register your interest, contact our office today!

**Price** : \$ 450,000 **Land Size** : 700 sgm

**View**: https://www.carltonrealestate.com.au/sale/n

sw/southern-highlands/bowral/residential/la

nd/5814795