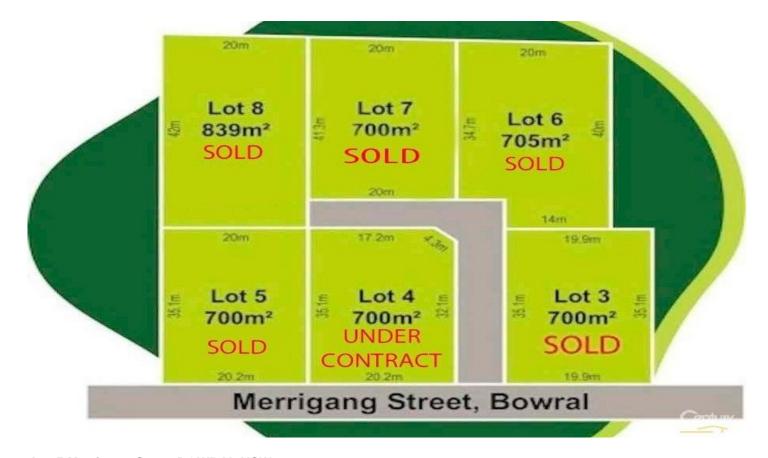

## Lot 5 Merrigang Street BOWRAL NSW

Bidura Estate Development

Located on Mount Shepherd in the foothills of Mount Gibraltar, this prestigious development boasts a limited number of level blocks ranging from 700m2 - 800m2 with all services available. With covenants that complement the established Bidura Heritage home and the surrounding properties, this is one of the most appealing locations in the Bowral area. Don't miss out on this rare opportunity to acquire a beautiful parcel of land and live in one of the most sought after locations in the Southern Highlands.

To register your interest, contact our office today!

**Price** : \$ 460,000 **Land Size** : 700 sgm

**View**: https://www.carltonrealestate.com.au/sale/n

sw/southern-highlands/bowral/residential/la

nd/5814794