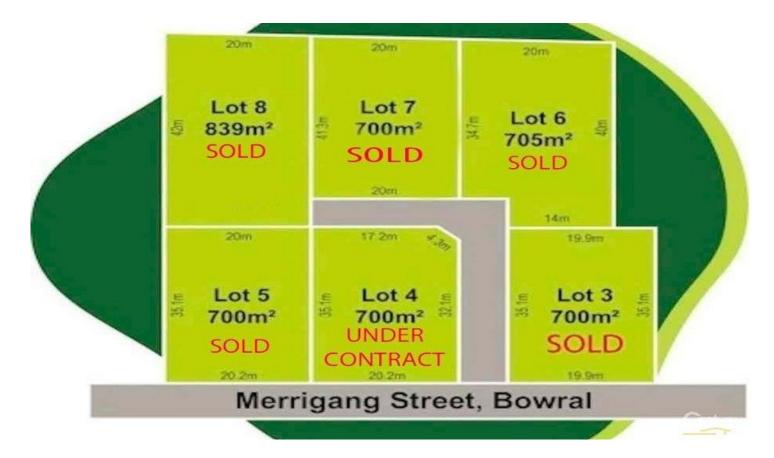

## Lot 6 Merrigang Street BOWRAL NSW

Bidura Estate Development

Located on Mount Shepherd in the foothills of Mount Gibraltar, this prestigious development boasts a limited number of level blocks ranging from 700m2 - 800m2 with all services available. With covenants that complement the established Bidura Heritage home and the surrounding properties, this is one of the most appealing locations in the Bowral area. Don't miss out on this rare opportunity to acquire a beautiful parcel of land and live in one of the most sought after locations in the Southern Highlands.

To register your interest, contact our office today!

**Price** : \$ 440,000 **Land Size** : 705 sgm

**View**: https://www.carltonrealestate.com.au/sale/n

sw/southern-highlands/bowral/residential/la

nd/5814793