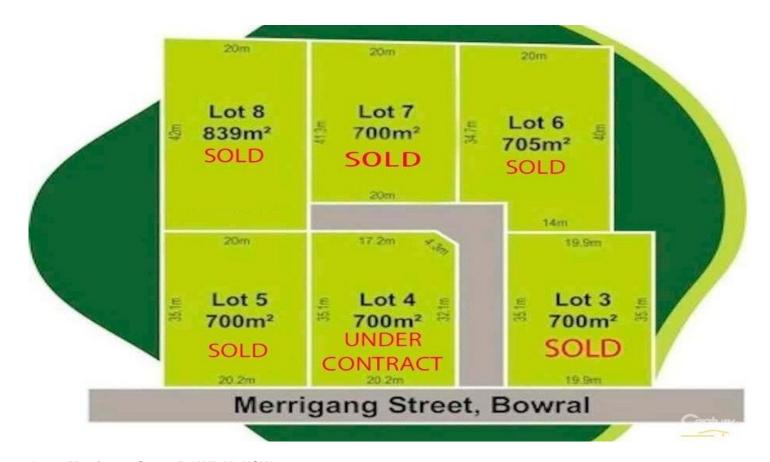

## Lot 8 Merrigang Street BOWRAL NSW

Bidura Estate Development

Located on Mount Shepherd in the foothills of Mount Gibraltar, this prestigious development boasts a limited number of level blocks ranging from 700m2 - 800m2 with all services available. With covenants that complement the established Bidura Heritage home and the surrounding properties, this is one of the most appealing locations in the Bowral area. Don't miss out on this rare opportunity to acquire a beautiful parcel of land and live in one of the most sought after locations in the Southern Highlands.

To register your interest, contact our office today!

**Price** : \$ 425,000 **Land Size** : 839 sqm

**View**: https://www.carltonrealestate.com.au/sale/n

sw/southern-highlands/bowral/residential/la

nd/5814792