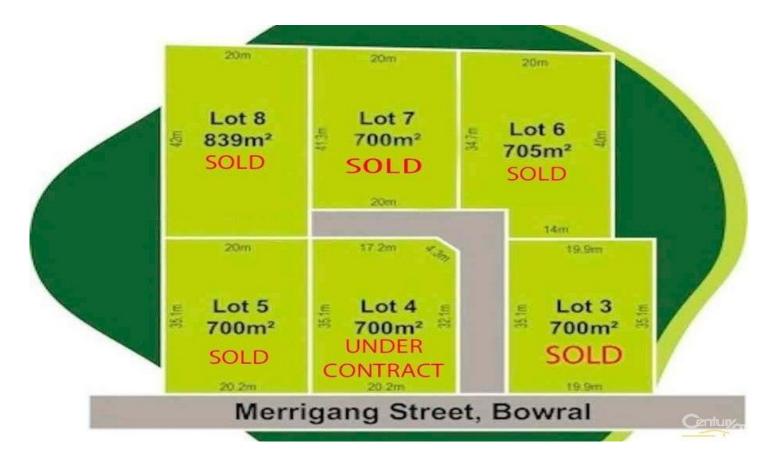

## Lot 7 Merrigang Street BOWRAL NSW

Bidura Estate Development

Located on Mount Shepherd in the foothills of Mount Gibraltar, this prestigious development boasts a limited number of level blocks ranging from 700m2 - 800m2 with all services available. With covenants that complement the established Bidura Heritage home and the surrounding properties, this is one of the most appealing locations in the Bowral area. Don't miss out on this rare opportunity to acquire a beautiful parcel of land and live in one of the most sought after locations in the Southern Highlands.

To register your interest, contact our office today!

**Price** : \$ 430,000 **Land Size** : 700 sqm

**View**: https://www.carltonrealestate.com.au/sale/n

sw/southern-highlands/bowral/residential/la

nd/5814791