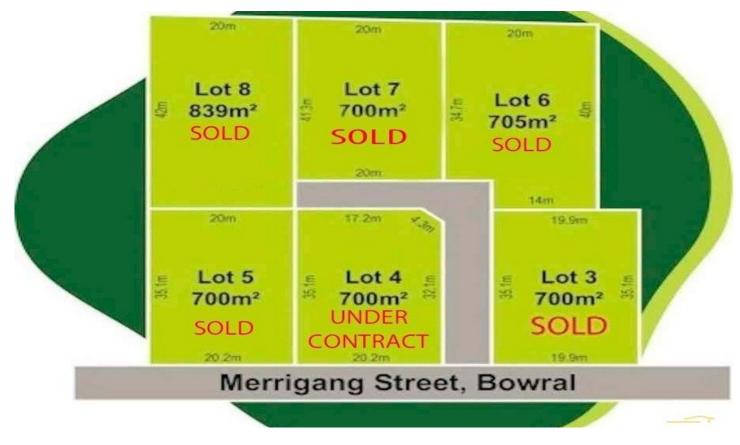

## Lot 3 Merrigang Street BOWRAL NSW

## Bidura Estate Development

Located on Mount Shepherd in the foothills of Mount Gibraltar, this prestigious development boasts a limited number of level blocks ranging from 700m2 - 800m2 with all services available. With covenants that complement the established Bidura Heritage home and the surrounding properties, this is one of the most appealing locations in the Bowral area. Don't miss out on this rare opportunity to acquire a beautiful parcel of land and live in one of the most sought after locations in the Southern Highlands.

To register your interest, contact our office today!

**Price**: \$450,000

View : https://www.carltonrealestate.com.au/sale/nsw/s outhern-highlands/bowral/residential/land/581478 9

Arvo Pikkat 02 4871 2622