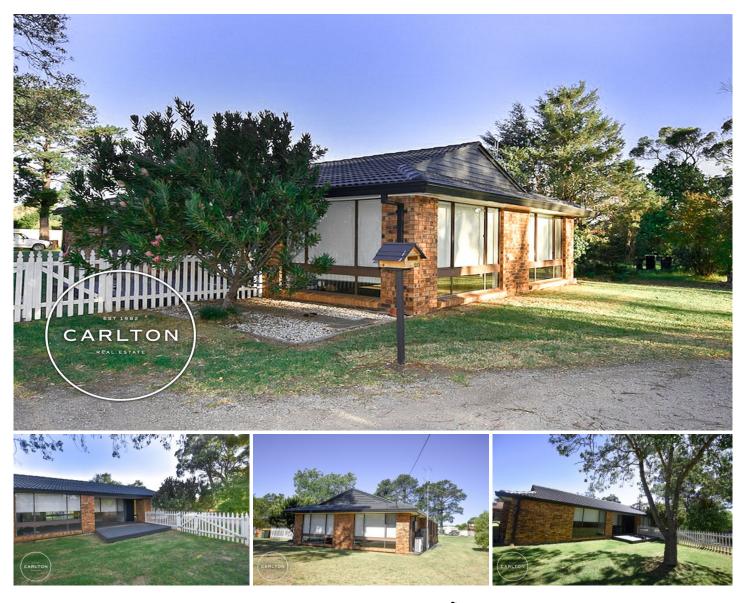

## 20 Links Avenue Yerrinbool NSW

Take advantage of this large 1280m2 block- with side access, and plenty of room for a potential granny flat too. Close to parks, Yerrinbool train station & highway, Mittagong & Bowral are just a short 10-15 minute drive away.

## 3 🛤 2 📛 2 🚘

| Price         |
|---------------|
| Building Size |
| Land Size     |
| View          |

- : \$ 545,000
- : 130 sqm
- : 1280 sqm

: https://www.carltonrealestate.com.au/sal e/nsw/southern-highlands/yerrinbool/resi dential/house/5814593