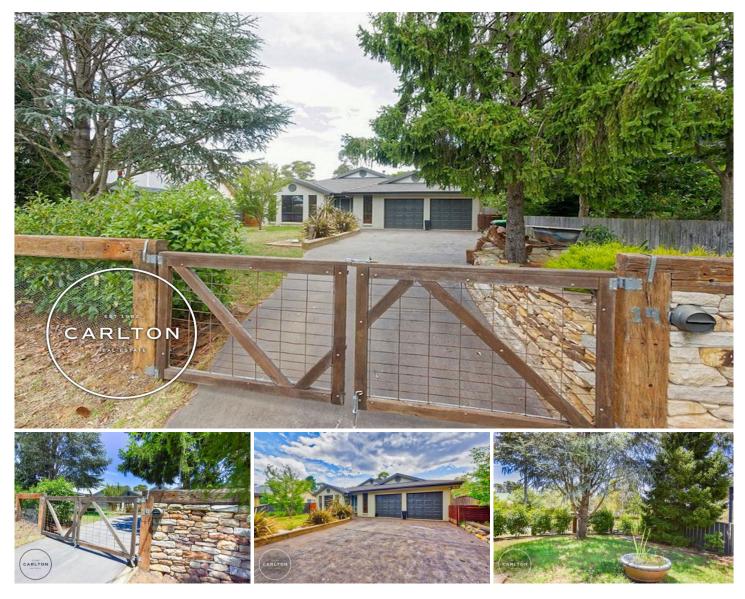

## **19 Station Road Aylmerton NSW**

\* Modern, private and spacious, & within five minutes to Mittagong

\* With generous rooms & versatile floor plan, this home will suit many families

Offering 4 bedrooms with robing and walk in robe and ensuite to master

Formal lounge with timber floor, family plus expansive entertainment room

Modern kitchen with stainless steel appliances, 900mm oven, range hood, dishwasher with good bench space and ample storage

\* Ducted reverse cycle air conditioning, slow combustion fire

\* Well fenced and established grounds, rustic country barn & dry stone walls

An appealing character home in a quiet rural setting.

## 4 🛤 2 📛 2 🚘

| Price                | : | ; |
|----------------------|---|---|
| <b>Building Size</b> | : |   |
| Land Size            | : |   |

View

- \$720,000 206 sqm
- 780 sqm

: https://www.carltonrealestate.com.au/sal e/nsw/southern-highlands/aylmerton/resi dential/house/5814586