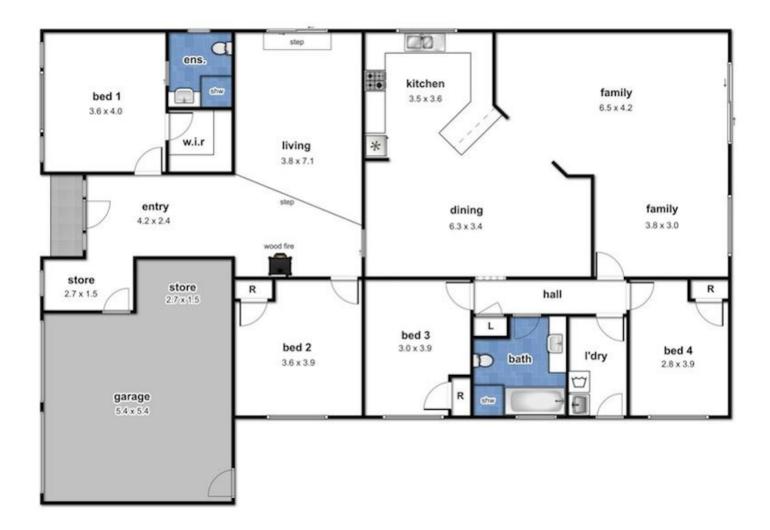

## **19 Station Road Aylmerton NSW**

\* Modern, private and spacious, & within five minutes to Mittagong

\* With generous rooms & versatile floor plan, this home will suit many families

Offering 4 bedrooms with robing and walk in robe and ensuite to master

Formal lounge with timber floor, family plus expansive entertainment room

Modern kitchen with stainless steel appliances, 900mm oven, range hood, dishwasher with good bench space and ample storage

\* Ducted reverse cycle air conditioning, slow combustion fire

## 4 🛤 2 📛 2 🚘

| Price                | : | ; |
|----------------------|---|---|
| <b>Building Size</b> | : |   |
| Land Size            | : |   |

View

- \$720,000 206 sqm
- 780 sqm

: https://www.carltonrealestate.com.au/sal e/nsw/southern-highlands/aylmerton/resi dential/house/5814586