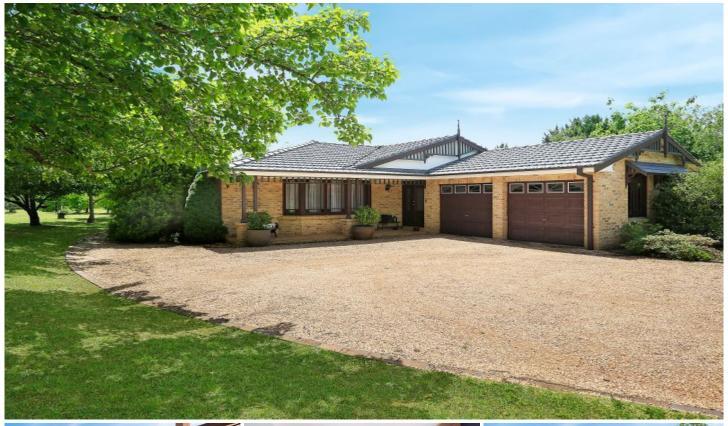

## 10-12 Hambridge Road YERRINBOOL NSW

- In a quiet rural location & nestled within mature landscaped grounds, the residence is exceptionally private with views from every window.
- Within 10 minutes to Mittagong the substantial family home offers inclusions of exceptional quality & there is something here for every member of the family.
- Generous living areas including formal lounge with fire place & timber floors, formal dining with bay window overlooking the grounds & family room with cathedral ceilings and opening to the private & protected stone flagged terrace.
- 4 bedrooms all with robing & master suite with bay window, WIR & ensuite
- Modern chef's kitchen with 40mm stone bench tops, Bosch oven & cook top, d/w, island bench, built in refrigerator and coffee machine, soft close drawers, walk in pantry and excellent storage.

4 🕒 2 📛 2 🖨

Land Size: 19170 sqm

View : https://www.carltonrealestate.com.au/sale/n

sw/southern-highlands/yerrinbool/residential

/house/5814571

Jenny Bailey 02 4871 2622