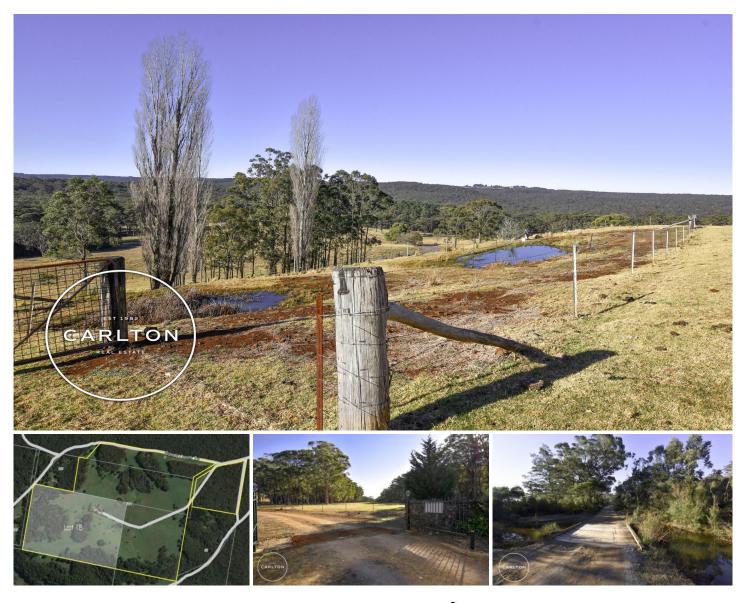

## 101 Spring Hills Road MERYLA NSW

Panoramic breathtaking views east to Kangaroo Valley, North to Mt Gibraltar, West to Bundanoon & South to a protective nature woodland & Meryla State Forest. Approximately 60 acres of immaculate pristine farmland with 80% cleared paddocks with stands of shade trees, well fenced with several dams. A spring provides a continuous water supply to the property covered in a mixture of deep fertile basalt and loam soils. A large modern 250sqm farm shed for all machinery. The older style home used as a getaway, comprises high ceilings, generous verandahs facing north and south, 3 spacious bedrooms with robing throughout, a large open plan kitchen/family room with slow combustion and gas cooking. The generous separate lounge room features a slow combustion fire for chilly winter nights and views over the surrounds. An original bathroom includes a generous bath and a separate toilet. A large mudroom/laundry includes a shower and toilet.